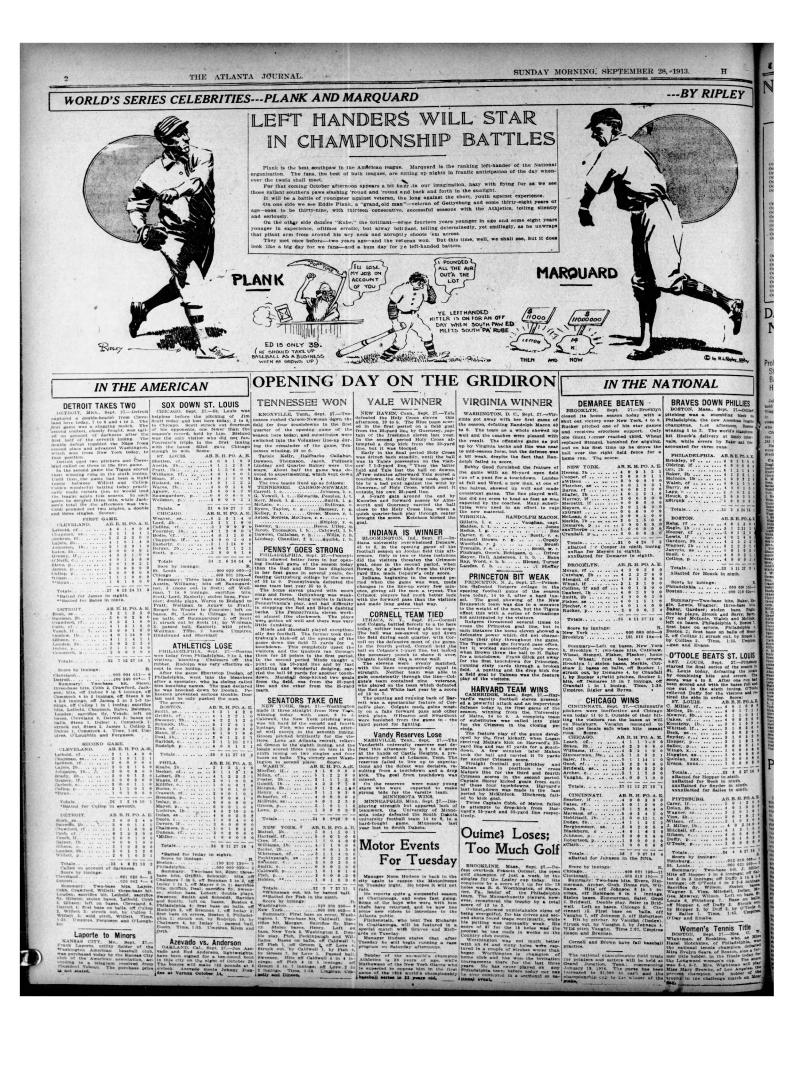

#### - distantionals contraction article SUNDAY MORNING, SEPTEMBER 28, 1913. THE ATLANTA JOURNAL WIFE OF WM. H. YEATON GETS MAIDEN NAME AND WEDS MINISTER AND WEDS MINISTER AND WEDS MINISTER BIG ELECTRIC SIGNS FOR LAGRANGE MERCHANTS ROAN NOT LIKELY To Hear Plea For New Frank Trial