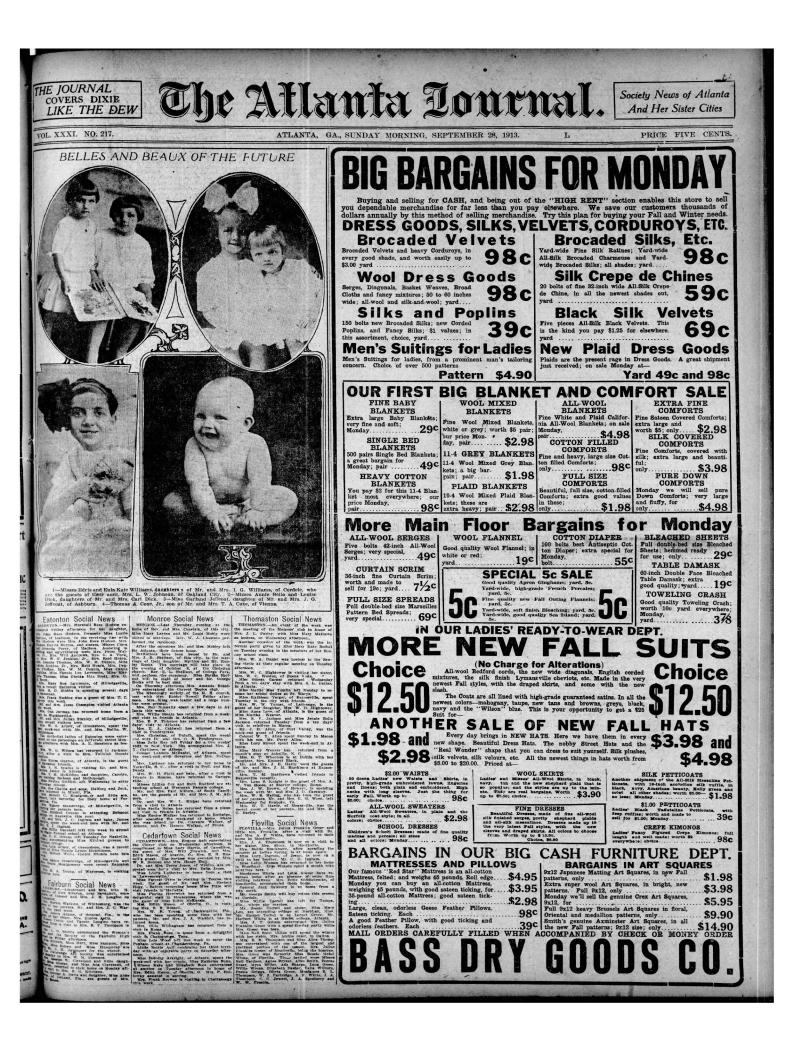

#### - distantionals contraction article SUNDAY MORNING, SEPTEMBER 28, 1913. THE ATLANTA JOURNAL WIFE OF WM. H. YEATON GETS MAIDEN NAME AND WEDS MINISTER AND WEDS MINISTER AND WEDS MINISTER BIG ELECTRIC SIGNS FOR LAGRANGE MERCHANTS ROAN NOT LIKELY To Hear Plea For New Frank Trial