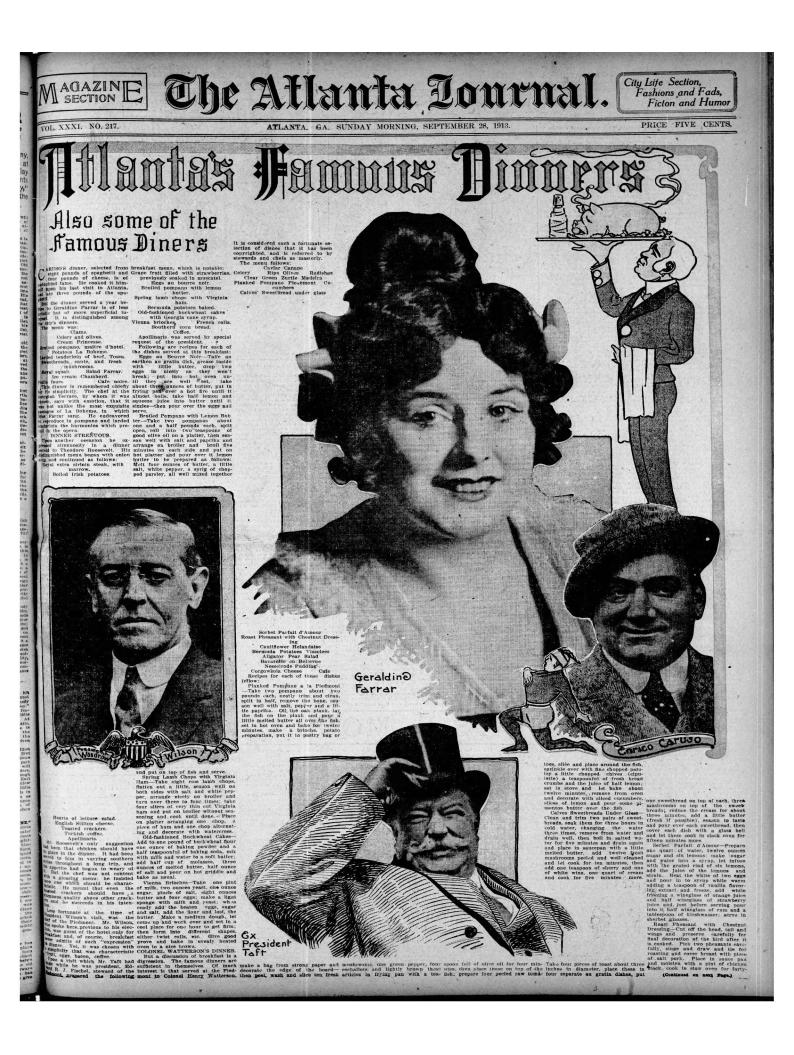

#### - distantionals contraction article SUNDAY MORNING, SEPTEMBER 28, 1913. THE ATLANTA JOURNAL WIFE OF WM. H. YEATON GETS MAIDEN NAME AND WEDS MINISTER AND WEDS MINISTER AND WEDS MINISTER BIG ELECTRIC SIGNS FOR LAGRANGE MERCHANTS ROAN NOT LIKELY To Hear Plea For New Frank Trial