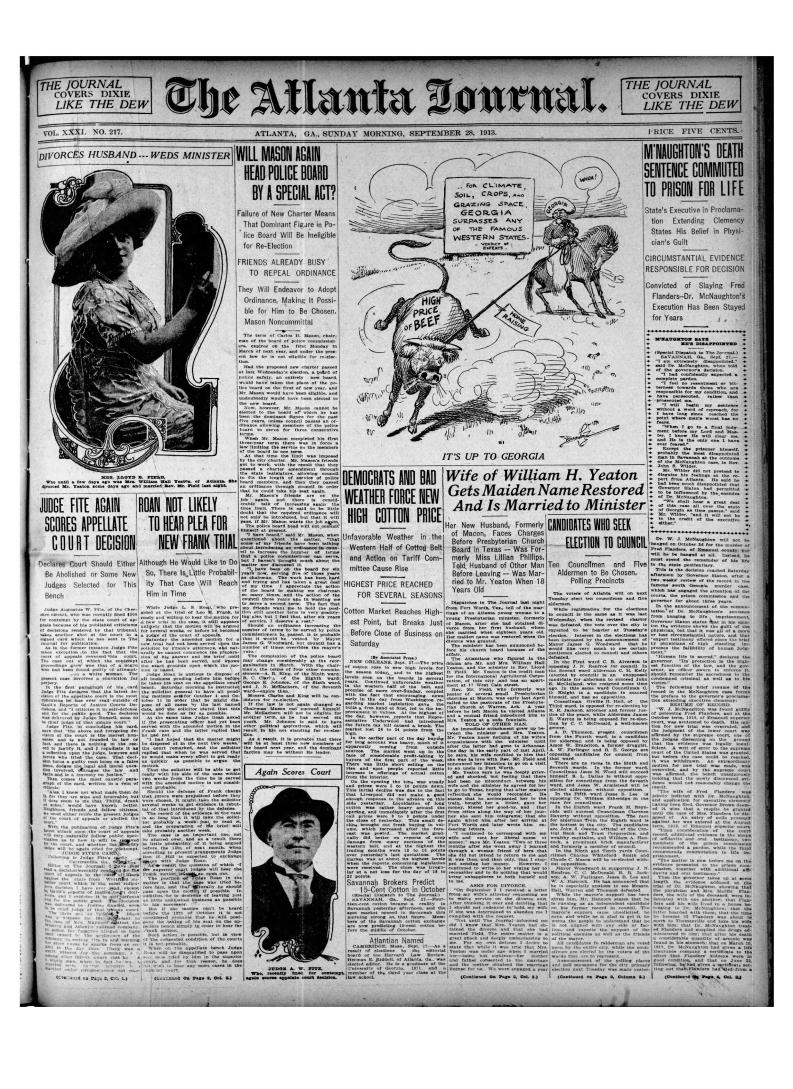

#### - distantionals contraction article SUNDAY MORNING, SEPTEMBER 28, 1913. THE ATLANTA JOURNAL WIFE OF WM. H. YEATON GETS MAIDEN NAME AND WEDS MINISTER AND WEDS MINISTER AND WEDS MINISTER BIG ELECTRIC SIGNS FOR LAGRANGE MERCHANTS ROAN NOT LIKELY To Hear Plea For New Frank Trial