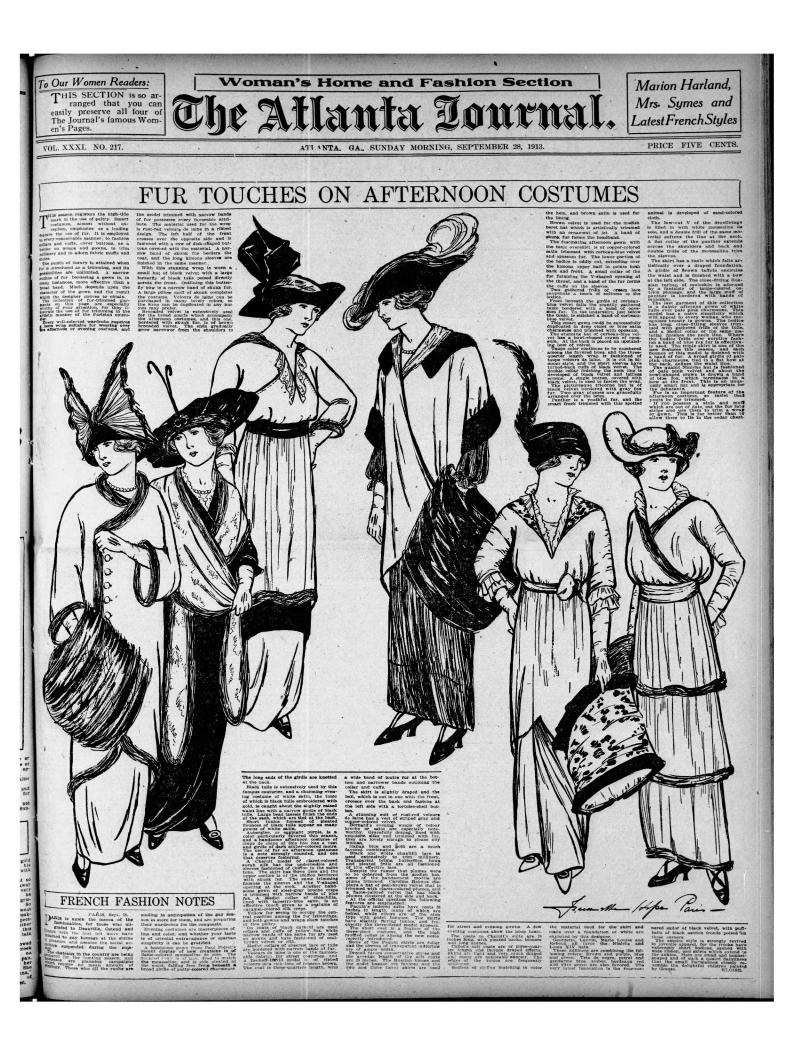

#### - distantionals contraction article SUNDAY MORNING, SEPTEMBER 28, 1913. THE ATLANTA JOURNAL WIFE OF WM. H. YEATON GETS MAIDEN NAME AND WEDS MINISTER AND WEDS MINISTER AND WEDS MINISTER BIG ELECTRIC SIGNS FOR LAGRANGE MERCHANTS ROAN NOT LIKELY To Hear Plea For New Frank Trial