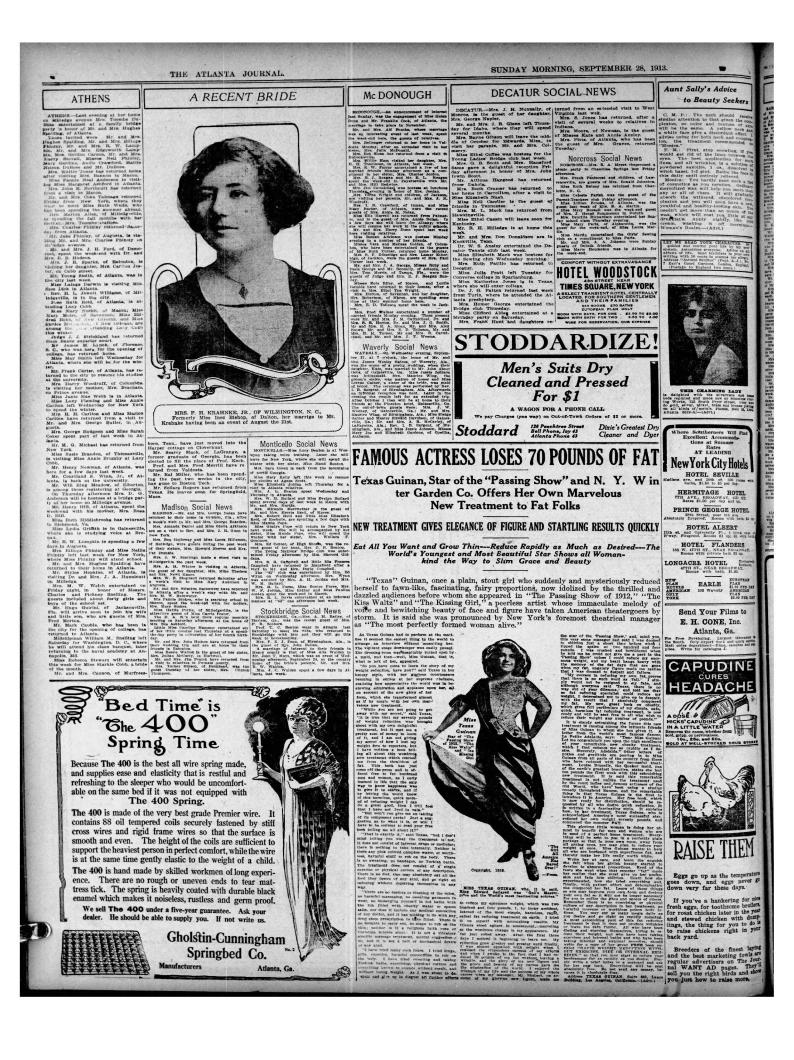

#### - distantionals contraction article SUNDAY MORNING, SEPTEMBER 28, 1913. THE ATLANTA JOURNAL WIFE OF WM. H. YEATON GETS MAIDEN NAME AND WEDS MINISTER AND WEDS MINISTER AND WEDS MINISTER BIG ELECTRIC SIGNS FOR LAGRANGE MERCHANTS ROAN NOT LIKELY To Hear Plea For New Frank Trial