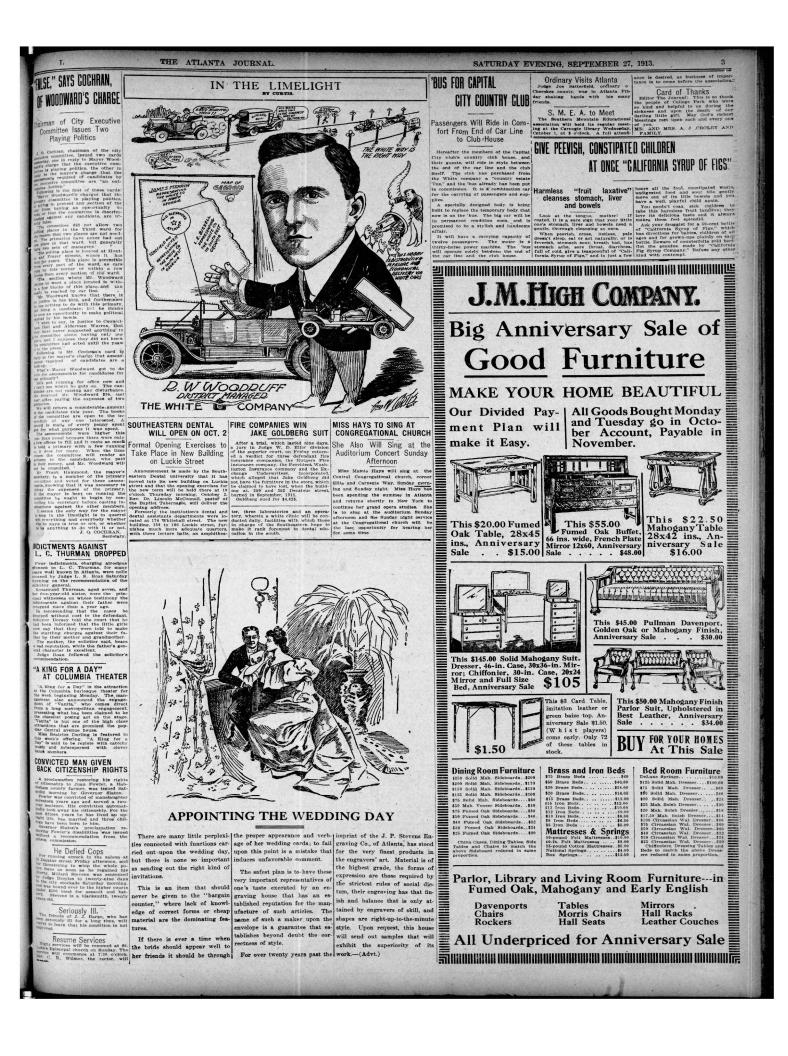

#### - distantionals contraction article SUNDAY MORNING, SEPTEMBER 28, 1913. THE ATLANTA JOURNAL WIFE OF WM. H. YEATON GETS MAIDEN NAME AND WEDS MINISTER AND WEDS MINISTER AND WEDS MINISTER BIG ELECTRIC SIGNS FOR LAGRANGE MERCHANTS ROAN NOT LIKELY To Hear Plea For New Frank Trial