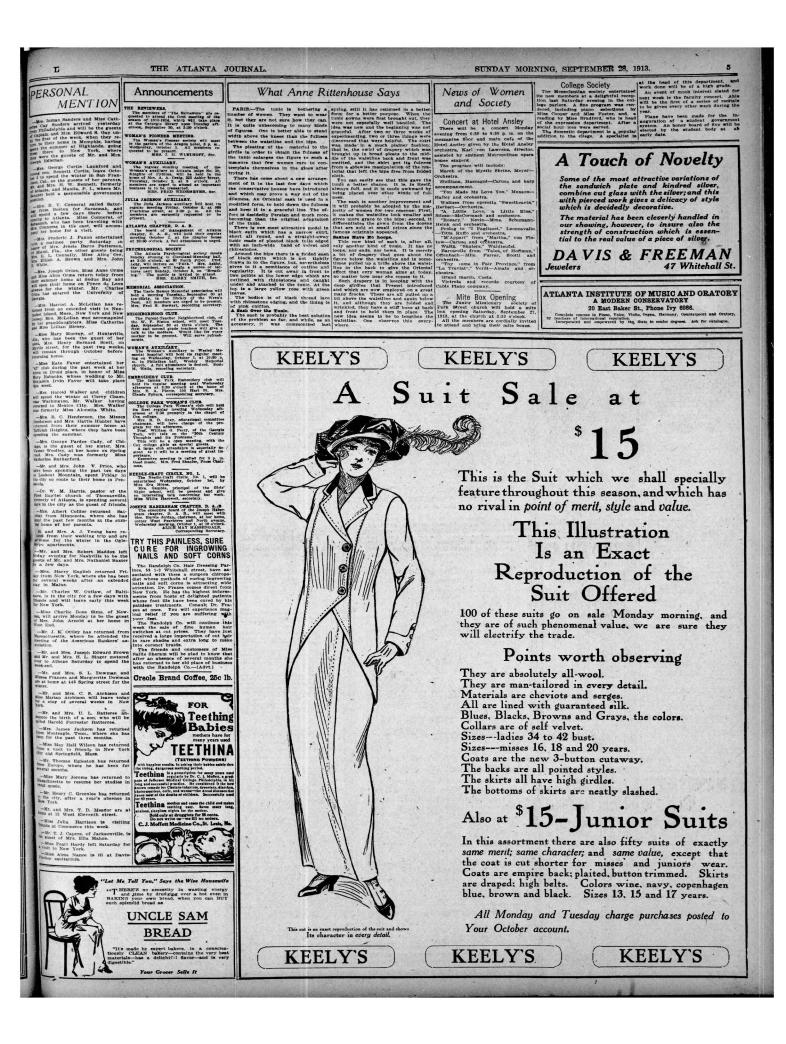

ring style,<br>fine, small mesh;<br>\$3.50 value at                                         | 7-inch size<br>\$1.95 |
| Long, narrow, Silver Vanity, engine<br>polished; for cards, coins and<br>puff; regular \$2.00 value at             | -turned an            |
| All Girdles and Sashes<br>\$3.50 at \$1.00                                                                         | s Up to               |

Lo: pol pu A

Think of buying the lovely, new Sashes and Gir-dles, priced here daily up to \$3.50 at \$1.00. That is what you may do on Monday and Tuesday. There are all fashionable colors and kinds to se-lect from.

Very Important—This Sale in the China Department— Downstairs Section

Electroliers — large three-light kinds, in empire gold



# Sil fine \$3.

Ste eve rég Ste \$1. Ge bot val





| 8