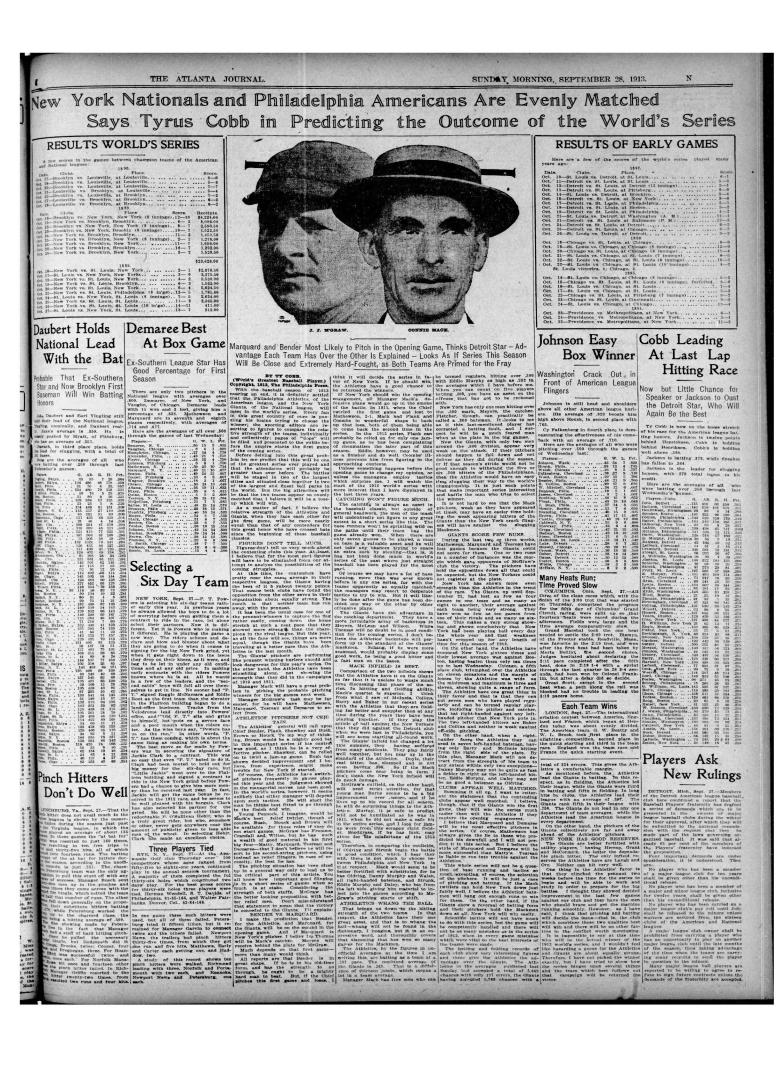

#### - distantionals contraction article SUNDAY MORNING, SEPTEMBER 28, 1913. THE ATLANTA JOURNAL WIFE OF WM. H. YEATON GETS MAIDEN NAME AND WEDS MINISTER AND WEDS MINISTER AND WEDS MINISTER BIG ELECTRIC SIGNS FOR LAGRANGE MERCHANTS ROAN NOT LIKELY To Hear Plea For New Frank Trial