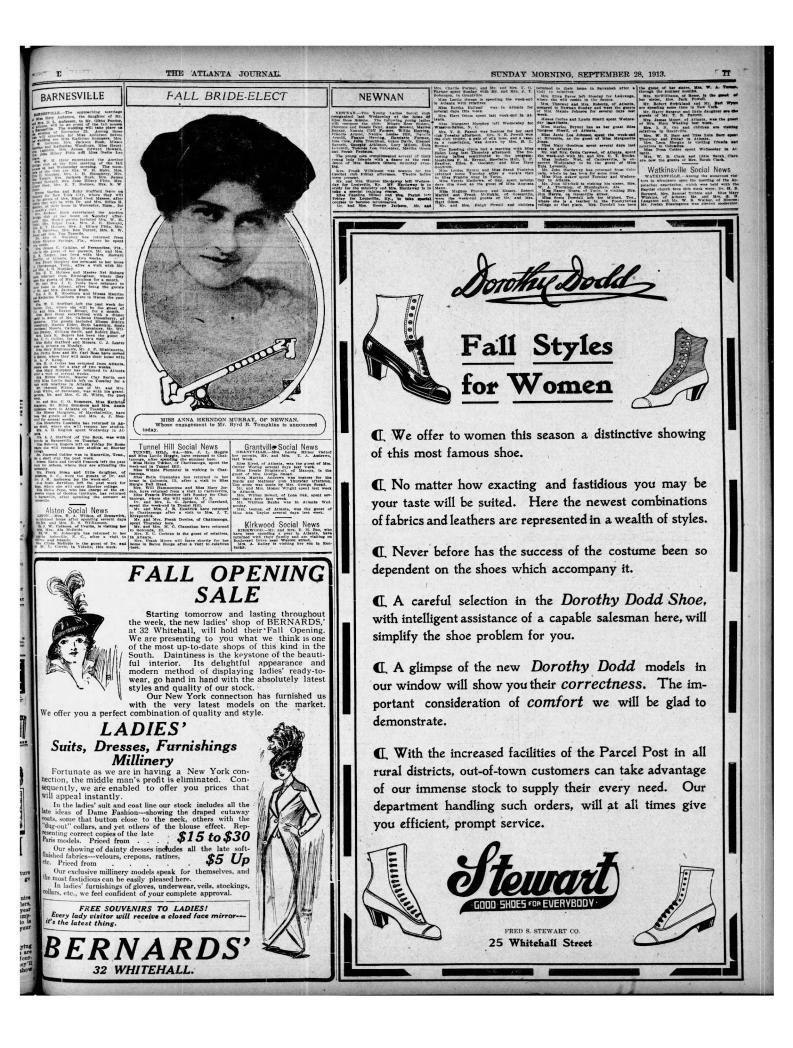

#### - distantionals contraction article SUNDAY MORNING, SEPTEMBER 28, 1913. THE ATLANTA JOURNAL WIFE OF WM. H. YEATON GETS MAIDEN NAME AND WEDS MINISTER AND WEDS MINISTER AND WEDS MINISTER BIG ELECTRIC SIGNS FOR LAGRANGE MERCHANTS ROAN NOT LIKELY To Hear Plea For New Frank Trial