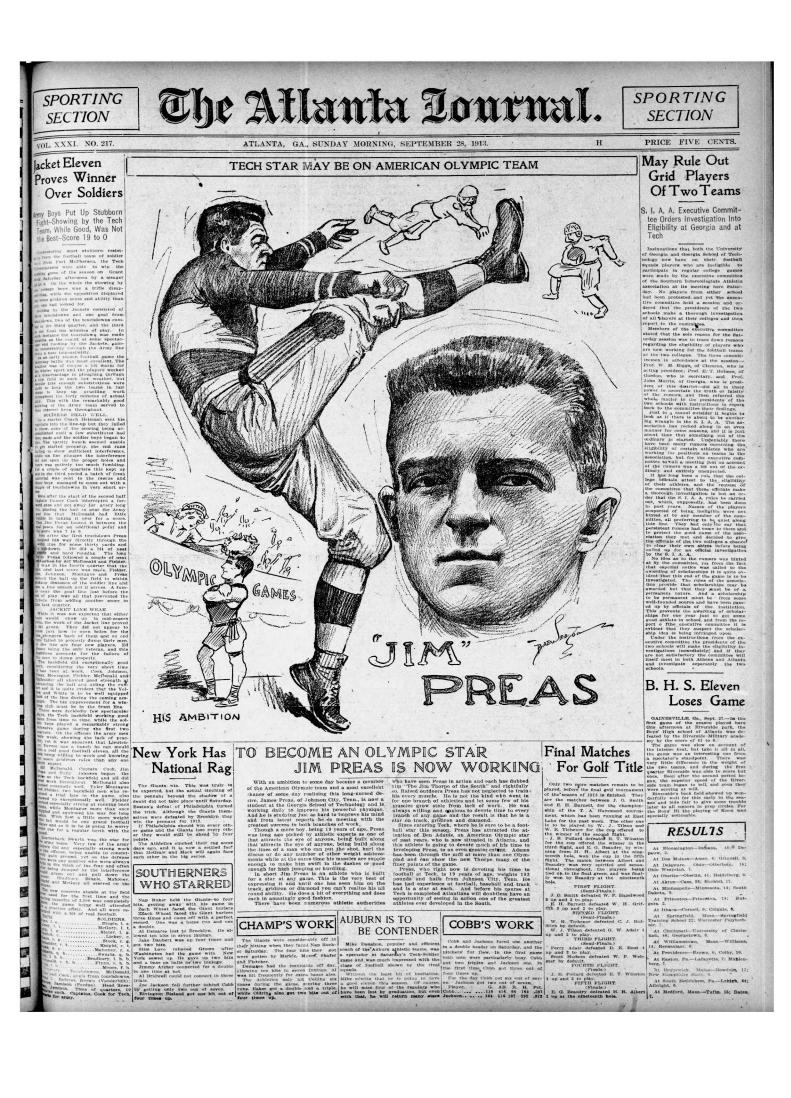

#### - distantionals contraction article SUNDAY MORNING, SEPTEMBER 28, 1913. THE ATLANTA JOURNAL WIFE OF WM. H. YEATON GETS MAIDEN NAME AND WEDS MINISTER AND WEDS MINISTER AND WEDS MINISTER BIG ELECTRIC SIGNS FOR LAGRANGE MERCHANTS ROAN NOT LIKELY To Hear Plea For New Frank Trial