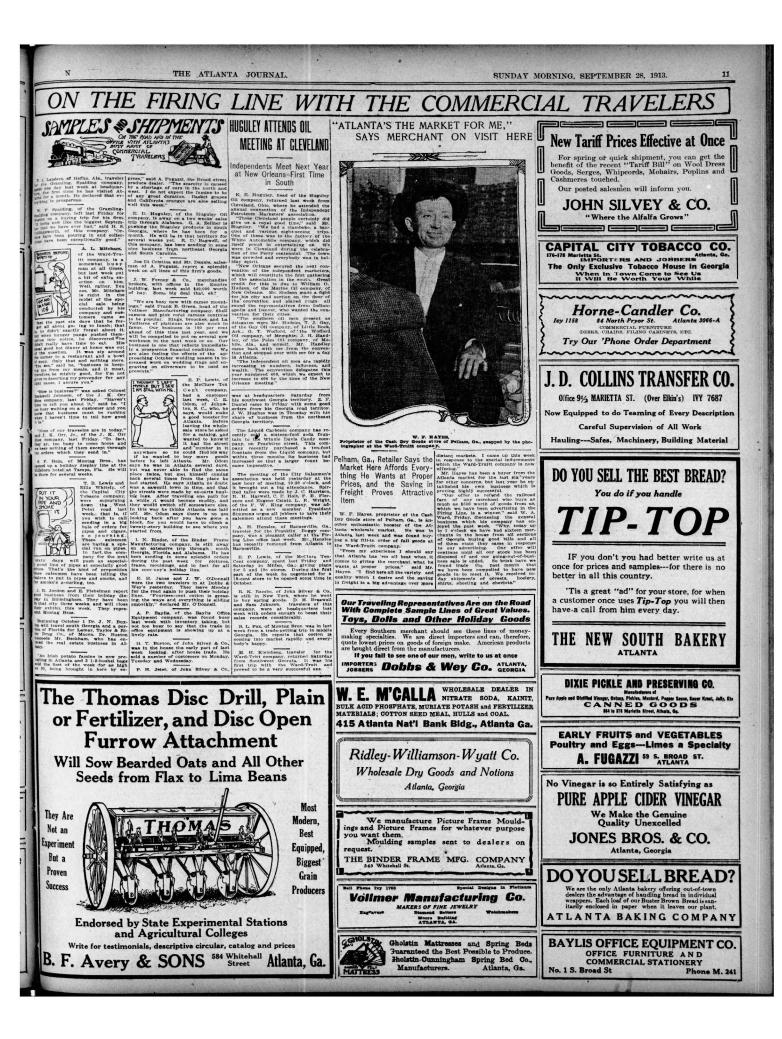

#### - distantionals contraction article SUNDAY MORNING, SEPTEMBER 28, 1913. THE ATLANTA JOURNAL WIFE OF WM. H. YEATON GETS MAIDEN NAME AND WEDS MINISTER AND WEDS MINISTER AND WEDS MINISTER BIG ELECTRIC SIGNS FOR LAGRANGE MERCHANTS ROAN NOT LIKELY To Hear Plea For New Frank Trial