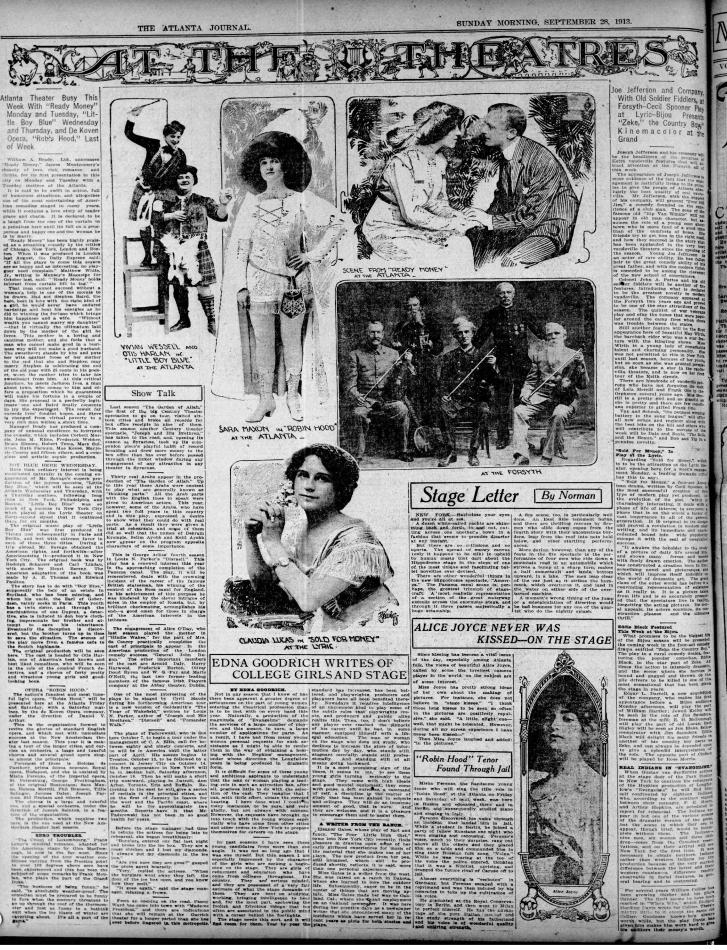

#### - distantionals contraction article SUNDAY MORNING, SEPTEMBER 28, 1913. THE ATLANTA JOURNAL WIFE OF WM. H. YEATON GETS MAIDEN NAME AND WEDS MINISTER AND WEDS MINISTER AND WEDS MINISTER BIG ELECTRIC SIGNS FOR LAGRANGE MERCHANTS ROAN NOT LIKELY To Hear Plea For New Frank Trial