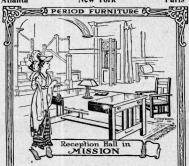

### Period Furniture

A room furnished with Period Furniture is a well furnished room.

For Period Furniture is representative of the best work of its period.

One is always safe in selecting such sets, and, in choosing single pieces, one could hardly make a mistake in selecting a piece of Period Furniture to the end that eventually the whole room might be so furnished.

Chamberlin-Johnson-DuBose Co's n e w fall stocks show, perhaps, a greater variety of tue Period Furniture than could be found in the whole south.

Chamberlin-Johnson-DuBose Co. 