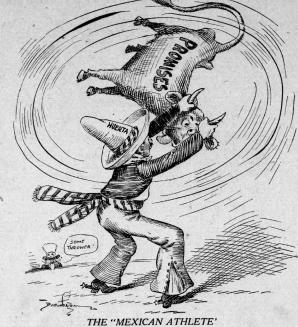

The election isn't what might be called a thriller.

No, the frost was not so heavy that it put flavor into the persimmon.

Many a Mexicanized American will tell in years to come of the vast wealth he lost during the revulotion.