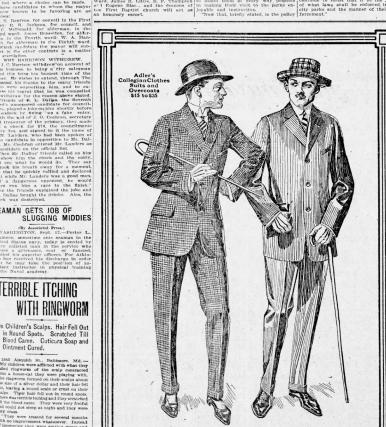

You will be pleased with the new styles in Adler's Collegian Clothes. They reflect the latest ideas of the fashion centers – are made along distinctive lines from high class woolens in the latest shades and weaves. For value and real taste they lead the field. Inspect them.