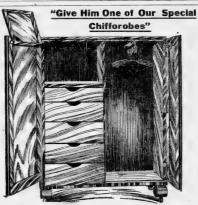

### Give Him This Chifforobe

It will provide a separate, convenient, spacious and handy place for everything he wears, from a collar button to an overcoat. It also has extra sliding cost rock, tropier rack and fine sharing mirror. We can furnish this special in mission, golden oak or mahogany finishes. Sold now no our special Christimas terms of \$1.00 cash the balance \$1.00 per week, and you may take \$21.50 your choice of finishes, for only.