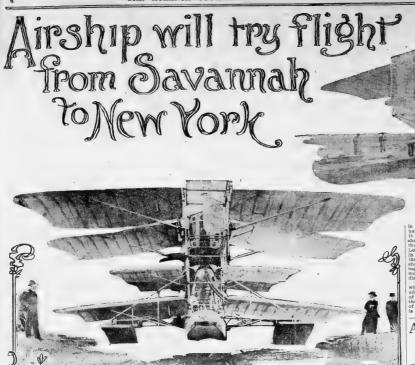

Three Strep in The Tango.



They Walk One. Two. Three And Instead Of A Kick Just. Slide The Foot Along Lifting It Ar. The End Of The Slide





Swimming pools have a chilly look on November mornings, but the pool at his residence in Druid Hills remains the "hobby" of Forrest Adair, although it will be an idle hobby until next summer. Will Zimmer has discarded the menagerie at his country home and has taken to hunting. Pet chickens are the hobby of Miss Lillian Collier, and "Rex," whom she holds in her arms, is her particular pet

## : Rockefeller Is Spending 100 Millions to Benefit Mankind ::

rich islands of the South Seas and the tropical peoples are owing to flowers when he tried to smell them.
In the West Indies. hookworm infection, Rockefeller's the food that entered his lips, the



Batson aircraft, built at Savannah, and regarded by its inventor as the first solution of the problem of air navigation. It cost \$50,000 and is capable of supporting three tons. It's average speed should be 100 miles an hour.

CAPTAIN MATTHEW BATSON, a retired officer of the United States army, has built at Savannah, Ga, a hydro-seroplane, with which he hopes to make flights from Savannah to New York and even across the Atlantic coean.

scross the Atlantic ocean.

This great ship of the air, cost \$50,000. It is to be driven by a 125-horse power engine, and will sustain these lower.

If it is successful, the inventor hopes that within a year, a line of passenger-carrying aircraft will be journeying along the air lanes from Savannah to Liverpool.

Savanian to Liverpool.

The first of the