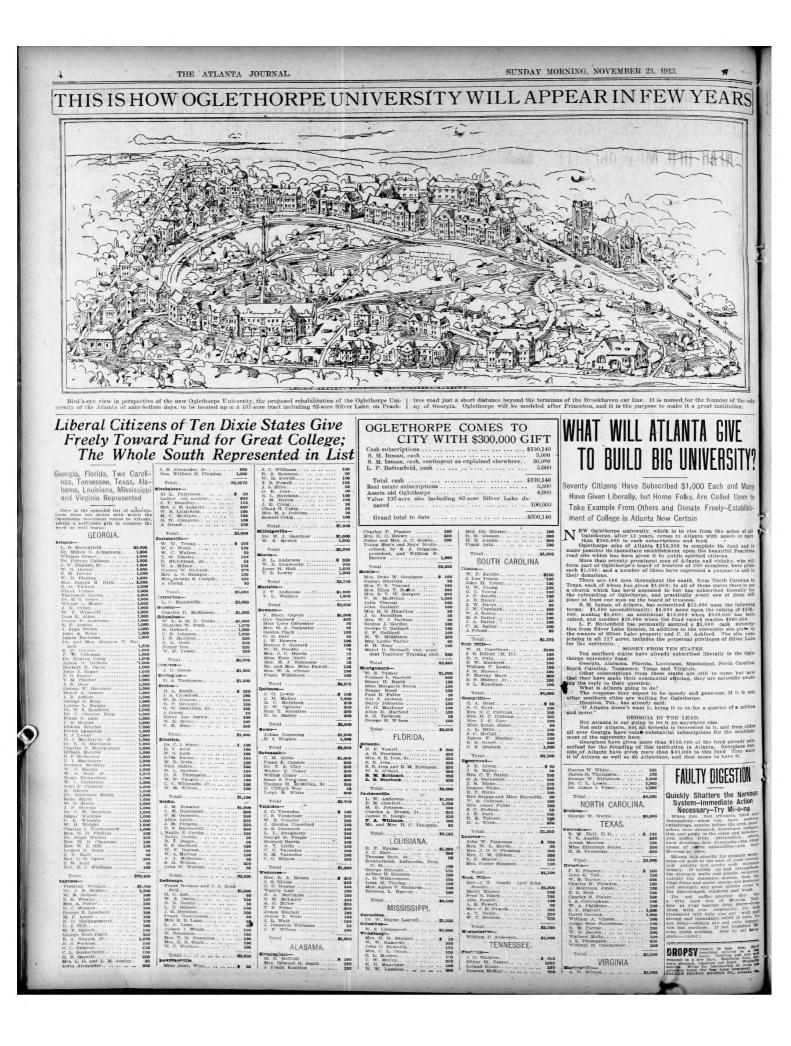

SUNDAY MORNING, NOVEMBER 23, 1913

The accompanying illustration is a bird's-eye view in perspective of the splendid new Oglethorpe University, the proposed rehabilitation of the famous Oglethorpe University of the Atlanta of ante-bellum days, to occupy the site on Peachtree Road at the turn of the boulevard leading direct to SILVER LAKE ESTATES. With today's announcement of more than \$300,000 already subscribed, and the plan placed before the people of Atlanta for their

State .......

Main building of old Oglethorpe University work on which was beg reises did not begin until 1837 when this building stood complete south and contained the first college chapel in the United States. gun in 1835, altho as the finest col sh appealed to the young exer to take an interest in the