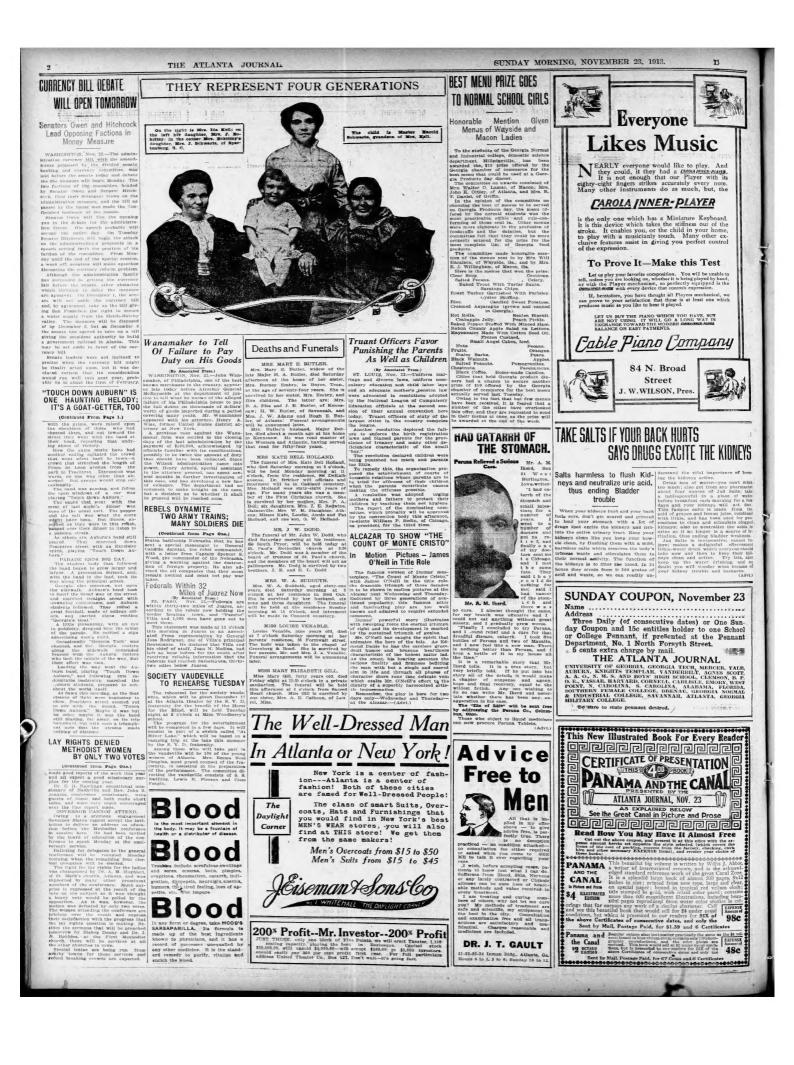

A. McWhortar, at one time a merchant in Atlants, was bro tor and Miss Lona Howen, of Mirkwood. The reunion was t troup have pictured shows (from left to right, top row) Mirs w. of Carnesville: A. D. McWhorter, of Mennphis: W. A. M titom row) J. M. McWhorter, J. Z. McWMorter, of Mismphis

**REUNION OF M'WHORTER FAMILY** 

District Attorney Thinks He Has Clue Leading to Men Higher Up

SUNDAY MORNING, NOVEMBER 23, 1913

TO WIRE TAPPERS' CODE

WHITMAN HOLDS KEY

for saveral on. The graft uarters itself, dven to Mr. estigation which has been in ce the slaying of Merman derman. Mr. mas been puzzled frequently by us messages found to have been 8 among wire tappers. With the proportion of a sadiatants the tr-tre hope to emphasize to the re hope to emphasize to the re hope to emphasize the tra-tre hope to emphasize the tra-set that the auspected police off s allied, with the wire tap-