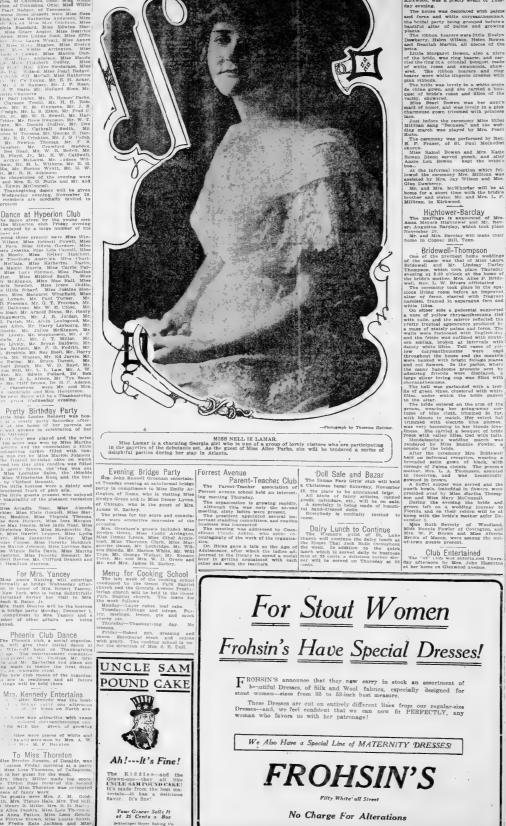

of pink sik. The little guests present who enjoyed the hospitality of the pleasant recession

For Mrs. Yancey For Mrs. Yancey Miss Anthe Nutling will entertian informally at bridge Verbassky stor-difference of New York, who is being ealightfully entertained durine her vial to Mrs. Deeph it Raiker, J. et the heretase at a bridge parry Monday. December 1, in compliance to Mrs. Yancey and a summer of other affairs are being planned.

planned. The the second Mrs. Kennedy Entertains

after Bennedy was the host bricke july one afternoor , at er home on North ave house was attractive with vase colored chrysanthemums con one with the green of growing

rines were pieces of white and naard were won by Mrs. A. W. . d M. . M. F Boynton

• 1 M. M. F. Paynes **Discrimination Discrimination Discrimi** 



No Charge For Alterations

While Buying Is Good To buy haliday ifts now, while the stock of novelites a at its fullest, and have them charged, if you like, on the anuary account, is a two-fold privilege we offer our nuary custor We have boughtfreely, our suggestions are exclusive,

SUNDAY MORNING, NOVEMBER 23, 1913.

and the prices are righ. But obviously the selection tomorrow will be better than tomorrow week.

Davis & Freeman 47 Whitehall St. Jewelers

ъ



INTERESTING WEDDINGS

> Bowen-McWhorter marinage of Miss Pilona Bowen Mr. John H. MeWhorter, which place at the home of the brids's r. Mrs. L. F. Millican, of South wood, was a pretty event of Tues-





THE WEEK IN RETROSPECT

THE ATLANTA JOURNAL.

CHARMING YOUNG BRIDE

11

HAPPENINGS IN LONDONTOWN

ъ

ruom, where the guests and t