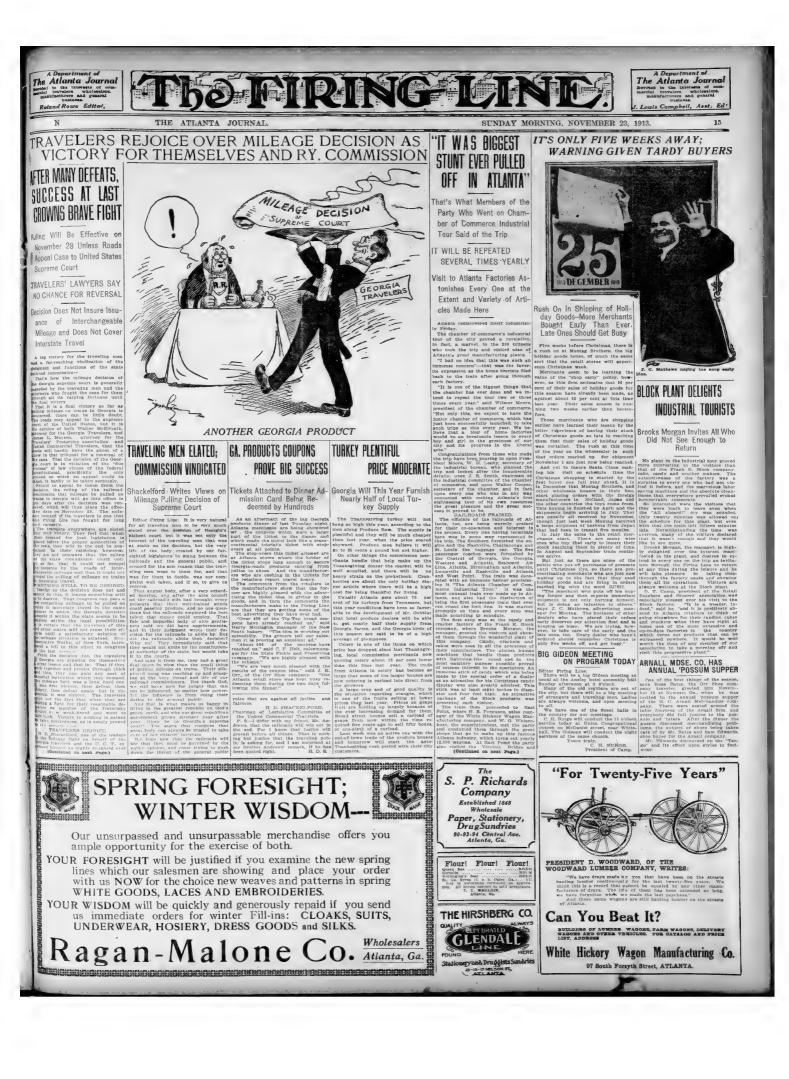

hand a strike the second of the second secon

passed. The moving pict es down on the side h off another real showing

voice. ouchdown Auburn" insisted bass drum. ito, for, the trombone. And same sized order for the cornet the claring.

the same sized order for the coract at the claract, to be believed, all the braves and the callant have traces and the claract set of the same size of the same size of the with order that the same size of the deversity the took to "mb sames," while Advanced have to the moment. At that trying the the same size baber "the deview same of the baber "the deview" was relate. But the band areas wavered, areas baber "the deview" same size. But the band areas wavered, areas the band areas wavered, areas baber "the deview" same size. But the band areas wavered, areas baber "the deview" same size. But the band areas wavered, areas the band areas wavered, areas baber "the deview" wavered, areas the band areas wavered, areas baber "the deview" wavered, areas the baber size of the deview baber to the deview the same size of the same continued to saw "touchdown" to the same other of the same waver same same size.

The second process of themselves resterday. Under such leadership, Auburn-cheered as though the student body, down to the last freshman, with all the alumni there to hely, were crowded fut the overflowing grand stand, and all were raising their voices in the shout for Au-

Yourses in the beginning to wear day was beginning to wear yrening when the progress of m up the field from the goal that stands by the red clay leading up to the railroad a, was stopped by the refere's

visues, was stopped by the referes a whistle. BAND FIRST, ALWAYS. From the grand stand, from the right hand, from the left hand, al-mont from the skies it seemed. Auburn attidentis began to pour mpon the field. But first of all was the band, playing, "Touch Down Au-burn." The grimy players, who had pre-vided themselves with haloes along