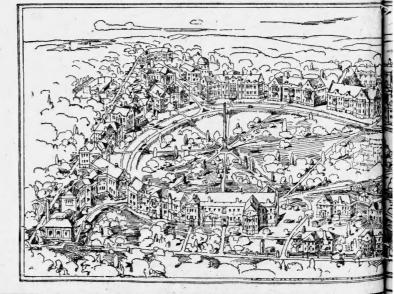

SUNDAY MORNING, NOVEMBER 23, 1913

The accompanying illustration is a bird's-eye view in perspective of the splendid new Oglethorpe University, the proposed rehabilitation of the famous Oglethorpe University of the Atlanta of ante-bellum days, to occupy the site on Peachtree Road at the turn of the boulevard leading direct to SILVER LAKE ESTATES. With today's announcement of more than \$300,000 already subscribed, and the plan placed before the people of Atlanta for their

State .......

Main building of old Oglethorpe University work on which was beg reises did not begin until 1837 when this building stood complete south and contained the first college chapel in the United States. gun in 1835, altho as the finest col sh appealed to the young exer to take an interest in the