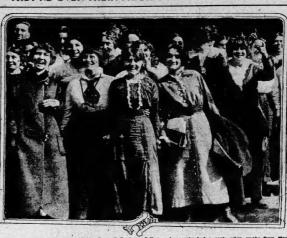

WILL CARRY OUT IDEA

Road Engineer Offers New

Project, Cutting Out Tracks

Between Forsyth Street and

Pryor

Editor of Birmingham New President of Mont-

Some of the girl students of the Bagwell I Gollege, who nearly had a panie when smoke from I

"It appe that this Girl Students Near Panic As Smoke Fills School

is to remain or be immensate, re-drawn appears to be a matter of which Nelson O'Shaughneesy, the American Charge, Hineself is uncertain. The staff of the embassy is ready to leave at a moment's notice and hitle surprise would be folk here, although muci-laarm would be caused in case Mr