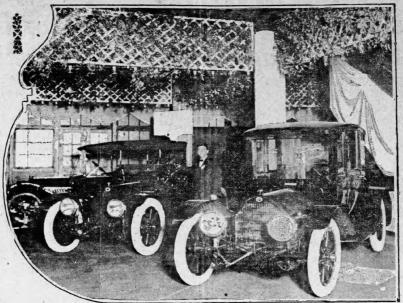

# **BEST AUTO SHOW** SOUTH EVER SAW **GETS UNDER WAY**

Auditorium-Armory Thronged Asserts Too Few Precincts Democratic Senators Take Bill

ALL PREVIOUS EXHIBITS WILSON DETERMINED ARE SURPASSED BY FAR

From Truck to Limousine, Presented for Inspection. Sheldon Gives Concert

COMMITTEEMEN BEHIND THE AUTO SHOW

With Prosperity In Our Midst

Auto Show Proves Big Attraction!

overage in the process of the proces

To the vast crowds of visitors in the city we offer the conveniences of this great store---in fact if there is any way that we can add pleasure to your visit ask and it will be done if within our power.