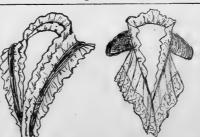

S.



These are pictures of various children trained in kindergarten. The little boy at the right, riding a hobby horse, is Haynes McFadden, Jr. The group of three with their dolls are, reading from left to right, Dorothy Cornelius, daughter of Mr. and Mrs. Howard Cornelius; Clayton Callaway, daughter of Mr. and Mrs. Clayton Callaway, and Jennie Hodgson, daughter of Mr. and Mrs. F. G. Hodgson; the child wearing the cap is Louise Sherfesee; the little boy standing by the green bush is Charles Johnston.





# To Our Women Readers:

THIS SECTION is so arranged that you can easily preserve all four of The Journal's famous Women's Pages.

Marion Harland, Mrs. Symes and Latest French Styles

VOL. XXXI. NO. 259.

PRICE FIVE CENTS.

# LIFE FOR LAST YEAR'S VELVET GOWN



# FUR-TRIMMED NECKWEAR





# French Fashion Notes

# ERNING HEALTH and BEAUTY By MRS. HENRY SYMES

The first casemable in the summer to the summer to a wind white in the protection. The origination produces and makes the protection of digration in part being until to a wind white the summer to a digrate pulse. Bratchers where the impression that the pulse of or digration is not being until to a wind white the summer to a digrate pulse. Bratchers white the temperature the baseline of the protection of t



an should take there are get that a workA Wedding Revitation (

The year of the control of the

None of the bridgemont and analysis in the receiving line. Yis line is naid the bridgemont for analysis in the receiving line. Yis line is naid the bridgemont for th

be appropriate. If you merely received an invitatio