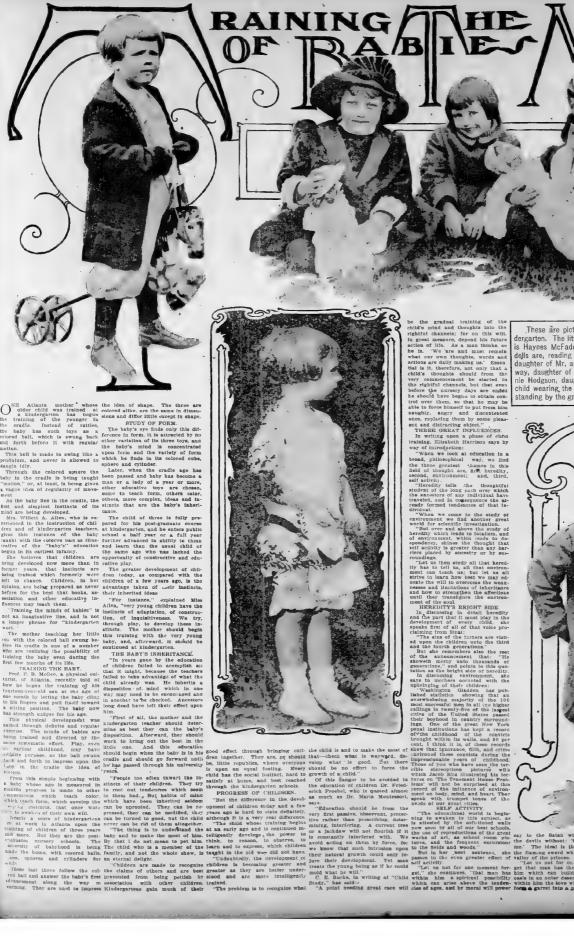

\*

\*\*

\*\*

\*\*

\*\*

\*\*

\*\*

\*\*

\*\*

\*\*

\*\*

\*\*

\*\*

\*\*

\*\*

\*\*

\*\*

\*\*

\*\*

\*\*

\*\*

\*\*

\*\*

\*\*

\*\*

\*\*

\*\*

\*\*

\*\*

\*\*

\*\*

\*\*

\*\*

\*\*

\*\*

\*\*

\*\*

\*\*

\*\*

\*\*

\*\*

\*\*

\*\*

\*\*

\*\*

\*\*

\*\*

\*\*

\*\*

\*\*

\*\*

\*\*

\*\*

\*\*

\*\*

\*\*

\*\*

\*\*

\*\*

\*\*

\*\*

\*\*

\*\*

\*\*

\*\*

\*\*

\*\*

\*\*

\*\*

\*\*

\*\*

\*\*

\*\*

\*\*

\*\*

\*\*

\*\*

\*\*

\*\*

\*\*

\*\*

\*\*

\*\*

\*\*

\*\*

\*\*

\*\*

\*\*

\*\*

\*\*

\*\*

\*\*

\*\*

\*\*

\*\*

\*\*

\*\*

\*\*

\*\*

\*\*

\*\*

\*\*

\*\*

\*\*

\*\*

\*\*

\*\*

\*\*

\*\*

\*



A Continuation of Picture No Showing the Couple Waltzing in That Position With a Slight Dip On Count Three, of the Waltz.

MISS ELSIE JANIS.



These are pictures of various children trained in kindergarten. The little boy at the right, riding a hobby horse, is Haynes McFadden, Jr. The group of three with their dolls are, reading from left to right, Dorothy Cornelius, daughter of Mr. and Mrs. Howard Cornelius; Clayton Callaway, daughter of Mr. and Mrs. Clayton Callaway, and Jennie Hodgson, daughter of Mr. and Mrs. F. G. Hodgson; the child wearing the cap is Louise Sherfesee; the little boy standing by the green bush is Charles Johnston.





# To Our Women Readers:

THIS SECTION is so arranged that you can easily preserve all four of The Journal's famous Women's Pages.

Marion Harland, Mrs. Symes and Latest French Styles

VOL. XXXI. NO. 259.

PRICE FIVE CENTS.

# LIFE FOR LAST YEAR'S VELVET GOWN



# FUR-TRIMMED NECKWEAR





#