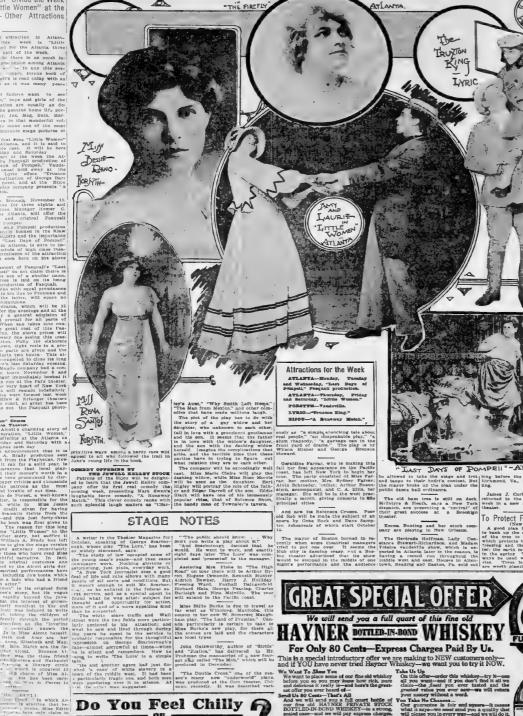

## IN THE LIMELIGHT

# SEES GOOD-WILL TOWARD U. S.

## FUGENE HAYNES' STORE HAS OPENING MONDAY

New Jewelry House One of the Places in South

SEES GOOD-WILL TOWARD U.S.

Cops Arrest Men and
Then Plead for Them
The unique sight et two politemens
The unique sight et two politemens to this better the two politemens to the third two politemens to the third two politemens to the two quality and the politemens to the two quality and the court of the politemens to the two quality and the court of the politemens to the two quality and the politemens to the president will be unique to the president two politemens to the president two poli