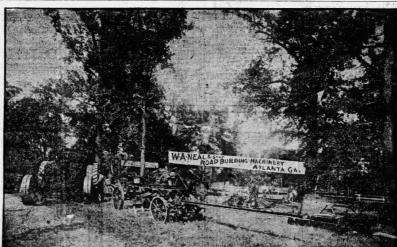

# **BEST AUTO SHOW** SOUTH EVER SAW **GETS UNDER WAY**

Auditorium-Armory Thronged Asserts Too Few Precincts Democratic Senators Take Bill

ALL PREVIOUS EXHIBITS WILSON DETERMINED ARE SURPASSED BY FAR

From Truck to Limousine, Presented for Inspection. Sheldon Gives Concert

COMMITTEEMEN BEHIND THE AUTO SHOW

With Prosperity In Our Midst

Auto Show Proves Big Attraction!

overage in the process of the proces

To the vast crowds of visitors in the city we offer the conveniences of this great store---in fact if there is any way that we can add pleasure to your visit ask and it will be done if within our power.