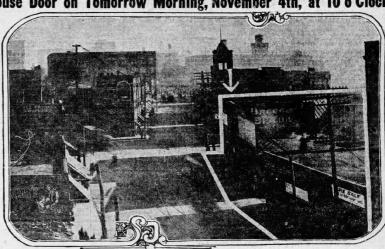

## Old W. A. Hemphill Property to be Sold at Auction

Before Court House Door on Tomorrow Morning, November 4th, at 10 o'Clock

THE picture shows half a block of property in the estate of the late W. A. Hemphill, which is to be sold at auction before the court house door tomorrow (Tuesday), November 4, at 10 a.m., by Edwin P. Ansley. The location is the southwest corner of Marietta and Foundry streets. This property has been in the famphill estate for the past 40 years and will be sold to divide among the heirs. It fronts 159 feet on Marietta street, 200 on Foundry and 196 on the railroad. There are seven stores on Marietta street and four warehouses abutting the railroad. The development of this section of Marietta street, with Spring street viaduct improvements and the proposed plaza scheine, is expected to revolutionize really values. The property is at the convergence of fixe streets and just a few blocks from Peachtree. A large crowd of bidders is expected.

Marietta street property will enhance more in the next five years than business property in Atlanta. It is now a wide, spleddidly paved street, ting from one of the best sections around Atlanta to guarantee only. leading from one of the best sections around Atlanta to guarantee enhancement, and prices on the street have not yet been affected by the wonderful improve-ments on the street. Go out and see for yourself. Get in while values are low on a splendid street and reap the rich harvest which is sure to come.