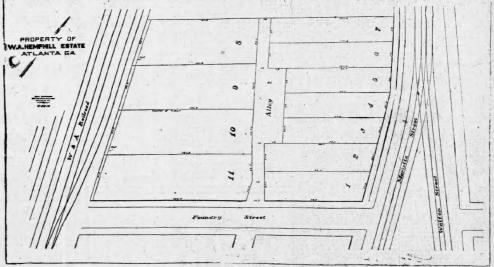

## Old W. A. Hemphill Property to be Sold at Auction

Before Court House Door on Tomorrow Morning, November 4th, at 10 o'Clock

THE picture shows half a block of property in the estate of the late W. A. Hemphill, which is to be sold at auction before the court house door tomorrow (Tuesday), November 4, at 10 a.m., by Edwin P. Ansley. The location is the southwest corner of Marietta and Foundry streets. This property has been in the famphill estate for the past 40 years and will be sold to divide among the heirs. It fronts 159 feet on Marietta street, 200 on Foundry and 196 on the railroad. There are seven stores on Marietta street and four warehouses abutting the railroad. The development of this section of Marietta street, with Spring street viaduct improvements and the proposed plaza scheine, is expected to revolutionize really values. The property is at the convergence of fixe streets and just a few blocks from Peachtree. A large crowd of bidders is expected.

Marietta street property will enhance more in the next five years than business property in Atlanta. It is now a wide, spleddidly paved street, ting from one of the best sections around Atlanta to guarantee only. leading from one of the best sections around Atlanta to guarantee enhancement, and prices on the street have not yet been affected by the wonderful improve-ments on the street. Go out and see for yourself. Get in while values are low on a splendid street and reap the rich harvest which is sure to come.