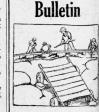

WRECK OF PASSENGER ON GEORGIA ROAD AT SCOTTDALE

Upper picture shows rear Fullman as it was sloscoped by reight engine. Through the -MART Puck by Wina. point whose NRS 2. T. Crease was cought in avecage, It Sequices an hour's with to extinct her. Mars. George Mathieson, of Atlanta, was also in the rear of the last Pullman and received serious injuries. In the lower picture one of the smalled freight cars and its scattered contract are shown. Martha Ruffin, Mrs. AD MEN WILL HEAR Prisoners Stop Ball