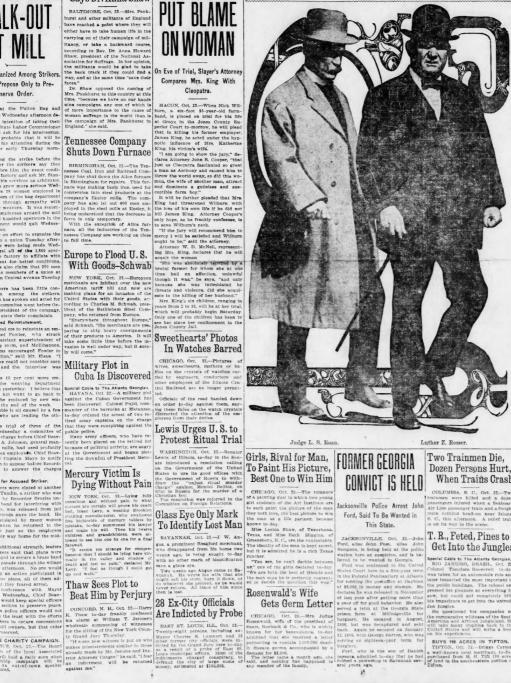

ROSSER, FRANK'S ATTORNEY, AND JUDGE ROAN ON WAY TO COURT

Prospects for a new trial for Leo M. Frank were made much brighter Wednesday afternoon by Judge Roan's certification of the defence's description of the disorder and demonstration in the courtroom on various occasions during Frank's trial. The judge's official approval of this fact as a ground for arguments well give the soffence an invaluable advantage when the arguments begin, and also before the Supreme Court in the event that it becomes necessary to carry the fight for Frank's life to the higher tribunal.

Author Z. Rosser.

Two Trainmen Die, Dozen Persons Hurt, When Trains Crash.

Two Trainmen Die, Dozen Persons Hurt, When Trains Crash.

Columbia, S. C. Oct. 22—"Two Iranimen were killed and a dezen glassenger inhurd when a Seehoard relation to the testimony of MrMs. Arthur White, wife of a machinist at the pencil factory. The defense declared that the court erred in permitting the State to draw from the witness the fact that ahe saw a negro in the factory on the day of the murder until three days later, and then to autornays for Frank. Attorney Rosser stated that such that the band not reported the fact that ahe saw a negro in the factory on the day of the murder until three days later, and then coulded head-on near Irians, S. C. this alreadon near Irians, S. C. this alreadon in the saw to the scene.