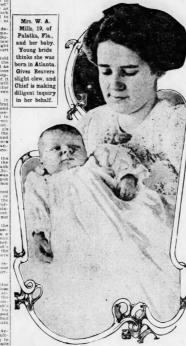

### ASKS ATLANTA POLICE TO FIND HER MOTHER

Young Florida Woman Does Not Row Her Name and Foster Biting, Dog Must Di Parents Won't Tell Her.