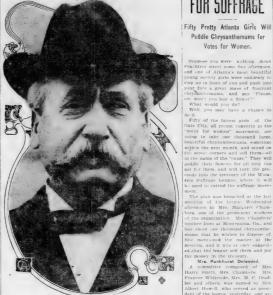

# 1 HAPPY CHILD IN A FEW HOURS

When Cross, Constipated, Fever ish, Give "California Syrup of Figs."

Peddle Chrysanthemums for Votes for Women.

### How I Darkened My Gray Hair

n Mixed With Sulphur It takes
Brings Back Its Luster
and Abundance.

Peddle Chrysanthemums for Votes for Women.

# SOCIETY FOLK TO RUCKER WILL IS Cuts Freight Rate SELL FLOWERS AGAIN OBJECT FOR SUFFRAGE OF DISPUTE SELL FLOWERS AGAIN OBJECT Transaction Company to the analytic field of Alabama was in a cargo of page from a cut of the cut of the

Fifty Pretty Atlanta Girls Will Administrator Asks Court's Ruling Peddle Chrysanthemums for on Family Vault Provision. Votes for Women.

Sister Opposes Project.

No New Indictment Against Tom Watson