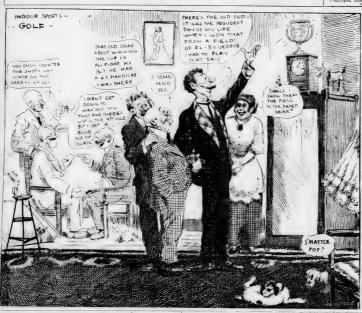

### Militants Now Must Kill or Go Backward, Says Dr. Anna Shaw

BALTIMORE, Oct. 22—Mers. Panks. hurst and other militants of England have reached a point where they will either have to take human life in the varrying on of their campaign of militancy, or take a backward course, necording to Rev. Dr. Anna Howard Shaw, president of the National Association for Suffrage. In her opinion, the militants would be giad to take