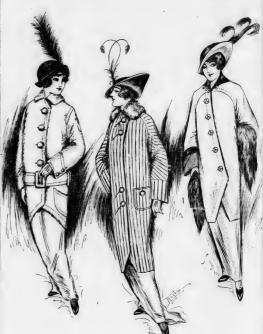

### Providing Coats of Latest Modes and Fashionable Fabrics at Small Expense

The season's interesting and original modes in coats are now on exhibit at this store. Coats for motor and general wear, in sport styles, in Mandarin and other Oriental modes, and, of course, some are planned with straight, conservative lines.

We're presenting in the picture three Coats of new cest mode. We can show you fifty more differently designed—a Coat for all weathers and every occasion.

First Coat shown is a very chie belted Sport Coat, in black, blue, green and mahogany wool plush. White bone but \$19.75.

Second Coat shown is a strikingly handsome striped deep pile Cheviot—blue or \$222.50 white.

Third Coat shown is of novel cut, fashioned in gray, blue and brown Chine chilla, with contrasting cloth trim.

Black Persian Coats
Such handsome effects have not before been derived from anything less than the real skins, as we show now in these black Coats of lamb's wool fabrics. Collars and cuffs of plush, full lined with satin

\$25 and \$35 J. P. Allen & Co. 51 and 53 Whitehall