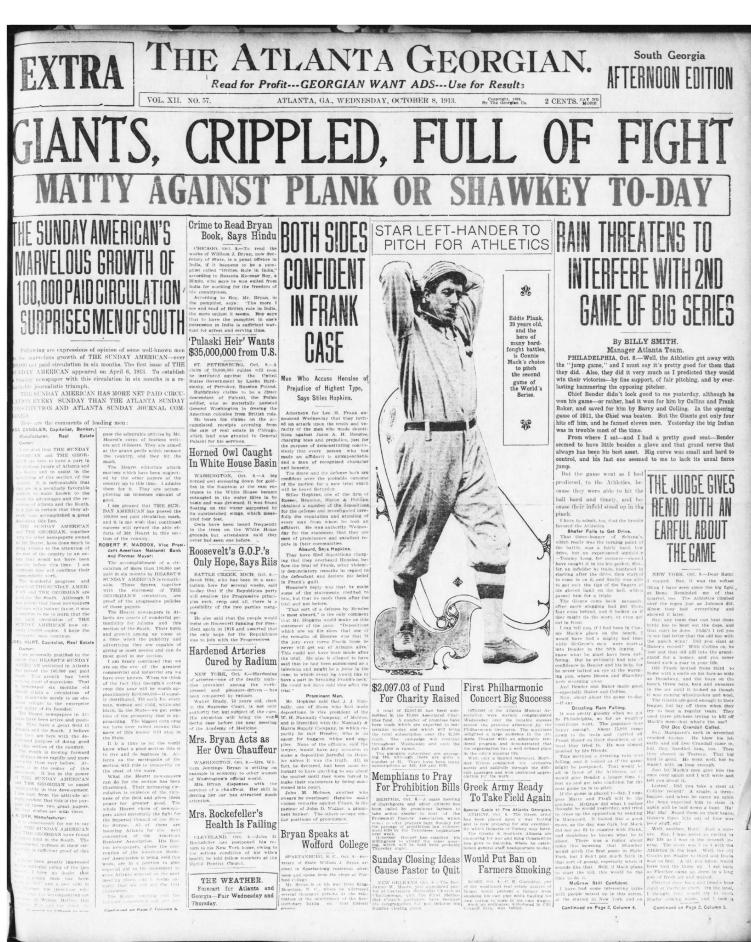

Rolling back the years to the date when he was first named 'Big Six''-when he stood supreme above the baseball world, and none might equal him-the "Old Master" made his stand against the roaring thousands in Shibe Park and the slugging Athletics.

And he set them down without a run.

Lapp tried to bunt Matty's great drop-Matty pounced on the andler and Councilmen W. G. Hum- ball and Strunk slid to certain death at the plate.

Plank hit to Wiltse, close in, the "fade-away" sliding feebly from his swinging bat. And Barry was chased to death between McLean and Herzog.

One more test-and still runners on second and third.

But once more Matty wheeled up the old fade-away, backed by all the grand arm, designed by all the cunning of the "Old Master.

And the ball came softly back-to Matty.

And Murphy, the slugging Murphy, was an easy out at first. Even the Philadelphia crowd stood up to cheer "Big Six."

And it is not to wonder that it was Matty's own powerful drive that sent home the first run in the "break" that followedthe run that was enough to win, with the grandest pitcher in all the world fronting the enemy in the final session.

Plank had sped his bolt. He was done-done with the great work of holding the Giants runless for nine innings. McLean singled, Grant ran for him, and Wiltse sacrificed. Then Matty came through once more, and won his own game. That wasn't all. Collins broke under the strain, the Giants crowded in, and two more runs came across before Plank could get the side out.

That was enough, and more than enough. Oldring, Collins and Baker were the slugging trio that confronted Matty in the last of Family Is in Florida the tenth.

But they hadn't a chance.

The crowd was not a top-heavy one. Official figures gave only