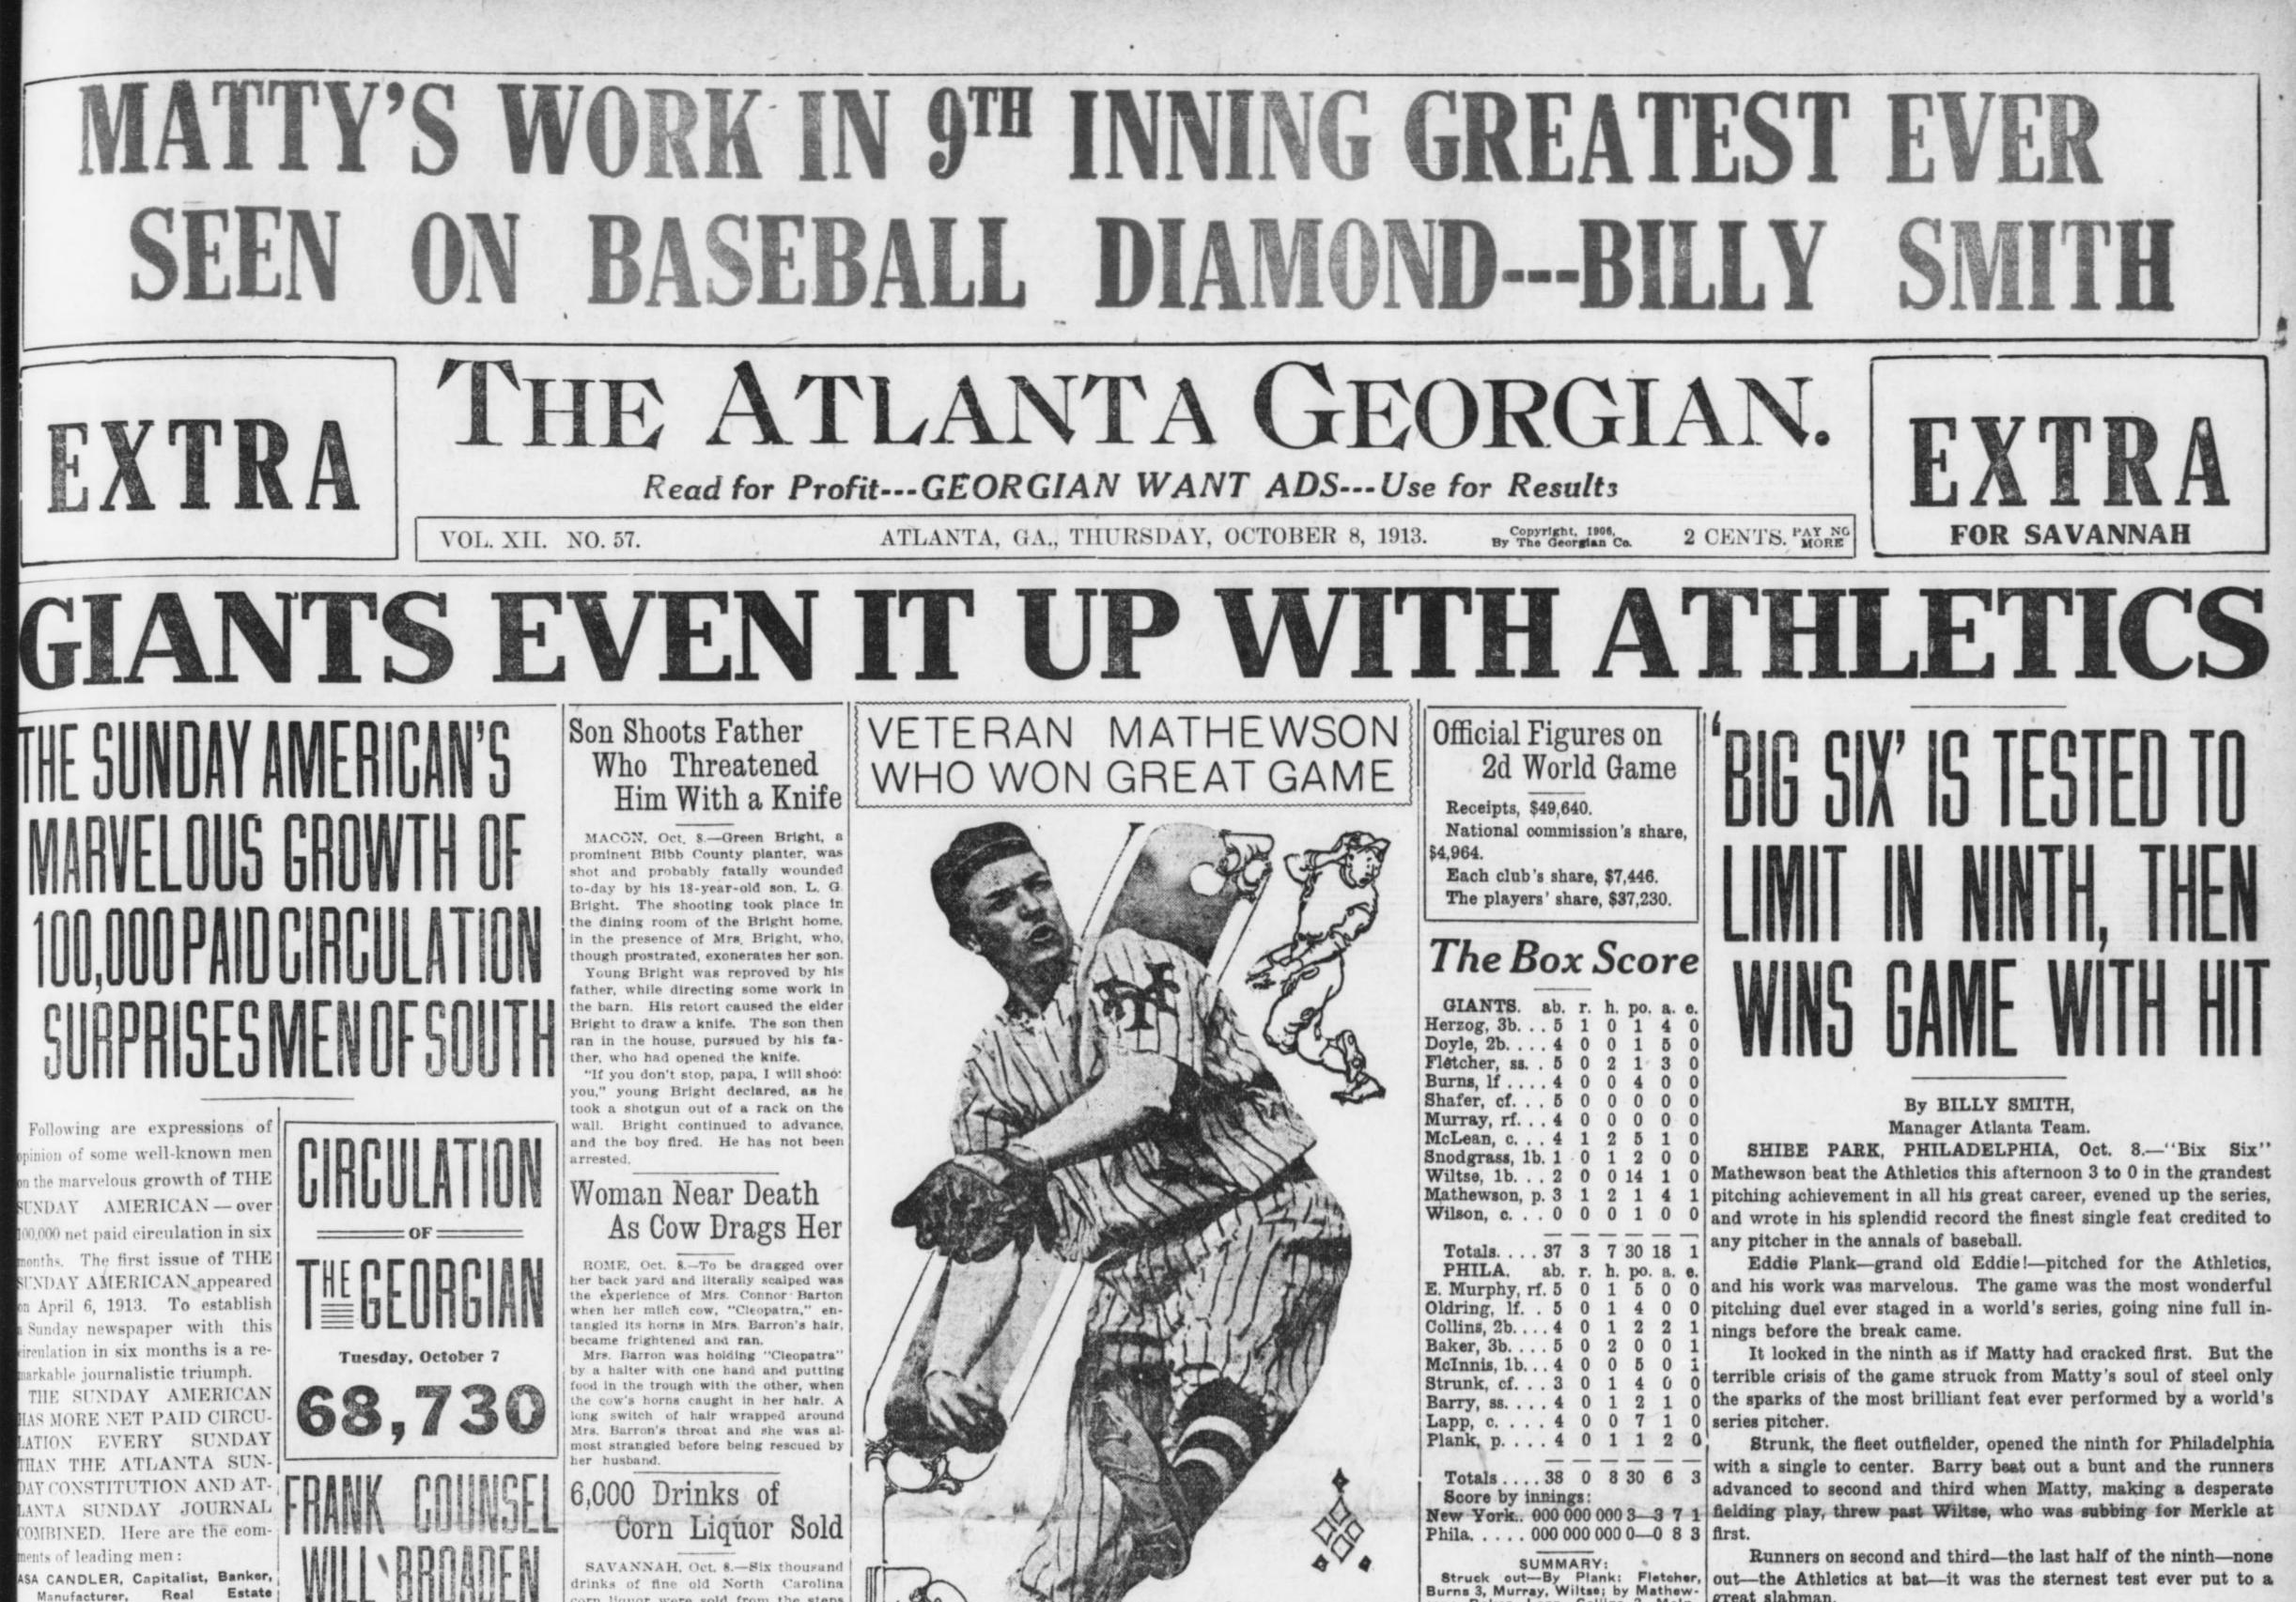

Rolling back the years to the date when he was first named 'Big Six''-when he stood supreme above the baseball world, and none might equal him-the "Old Master" made his stand against the roaring thousands in Shibe Park and the slugging Athletics.

And he set them down without a run.

Lapp tried to bunt Matty's great drop-Matty pounced on the andler and Councilmen W. G. Hum- ball and Strunk slid to certain death at the plate.

Plank hit to Wiltse, close in, the "fade-away" sliding feebly from his swinging bat. And Barry was chased to death between McLean and Herzog.

One more test-and still runners on second and third.

But once more Matty wheeled up the old fade-away, backed by all the grand arm, designed by all the cunning of the "Old Master.

And the ball came softly back-to Matty.

And Murphy, the slugging Murphy, was an easy out at first. Even the Philadelphia crowd stood up to cheer "Big Six."

And it is not to wonder that it was Matty's own powerful drive that sent home the first run in the "break" that followedthe run that was enough to win, with the grandest pitcher in all the world fronting the enemy in the final session.

Plank had sped his bolt. He was done-done with the great work of holding the Giants runless for nine innings. McLean singled, Grant ran for him, and Wiltse sacrificed. Then Matty came through once more, and won his own game. That wasn't all. Collins broke under the strain, the Giants crowded in, and two more runs came across before Plank could get the side out.

That was enough, and more than enough. Oldring, Collins and Baker were the slugging trio that confronted Matty in the last of Family Is in Florida the tenth.

But they hadn't a chance.

The crowd was not a top-heavy one. Official figures gave only