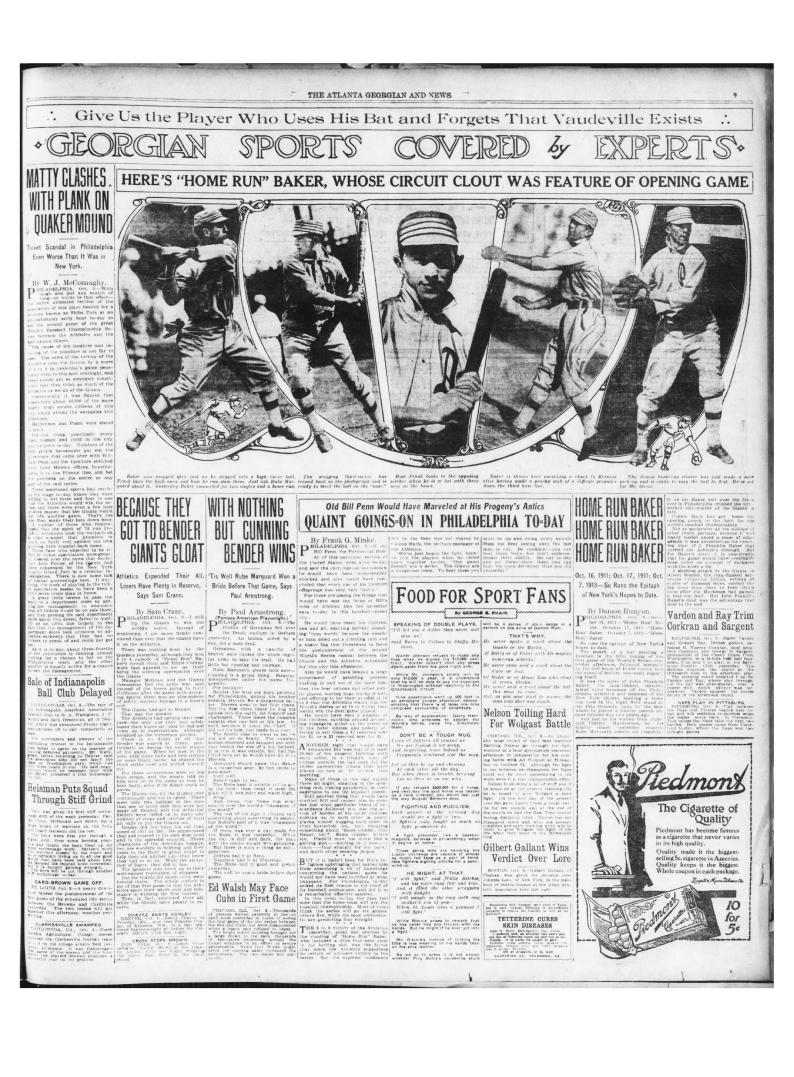

Say, any team that can beat those birds has to beat out the dope, and

in my last letter that the old boy with the punch wins? Did you slant at Baker's record? With Collins on, he

showed it later.

THE CAME

Rolling back the years to the date when he was first named 'Big Six''-when he stood supreme above the baseball world, and none might equal him-the "Old Master" made his stand against the roaring thousands in Shibe Park and the slugging Athletics.

And he set them down without a run.

Lapp tried to bunt Matty's great drop-Matty pounced on the andler and Councilmen W. G. Hum- ball and Strunk slid to certain death at the plate.

Plank hit to Wiltse, close in, the "fade-away" sliding feebly from his swinging bat. And Barry was chased to death between McLean and Herzog.

One more test-and still runners on second and third.

But once more Matty wheeled up the old fade-away, backed by all the grand arm, designed by all the cunning of the "Old Master.

And the ball came softly back-to Matty.

And Murphy, the slugging Murphy, was an easy out at first. Even the Philadelphia crowd stood up to cheer "Big Six."

And it is not to wonder that it was Matty's own powerful drive that sent home the first run in the "break" that followedthe run that was enough to win, with the grandest pitcher in all the world fronting the enemy in the final session.

Plank had sped his bolt. He was done-done with the great work of holding the Giants runless for nine innings. McLean singled, Grant ran for him, and Wiltse sacrificed. Then Matty came through once more, and won his own game. That wasn't all. Collins broke under the strain, the Giants crowded in, and two more runs came across before Plank could get the side out.

That was enough, and more than enough. Oldring, Collins and Baker were the slugging trio that confronted Matty in the last of Family Is in Florida the tenth.

But they hadn't a chance.

The crowd was not a top-heavy one. Official figures gave only