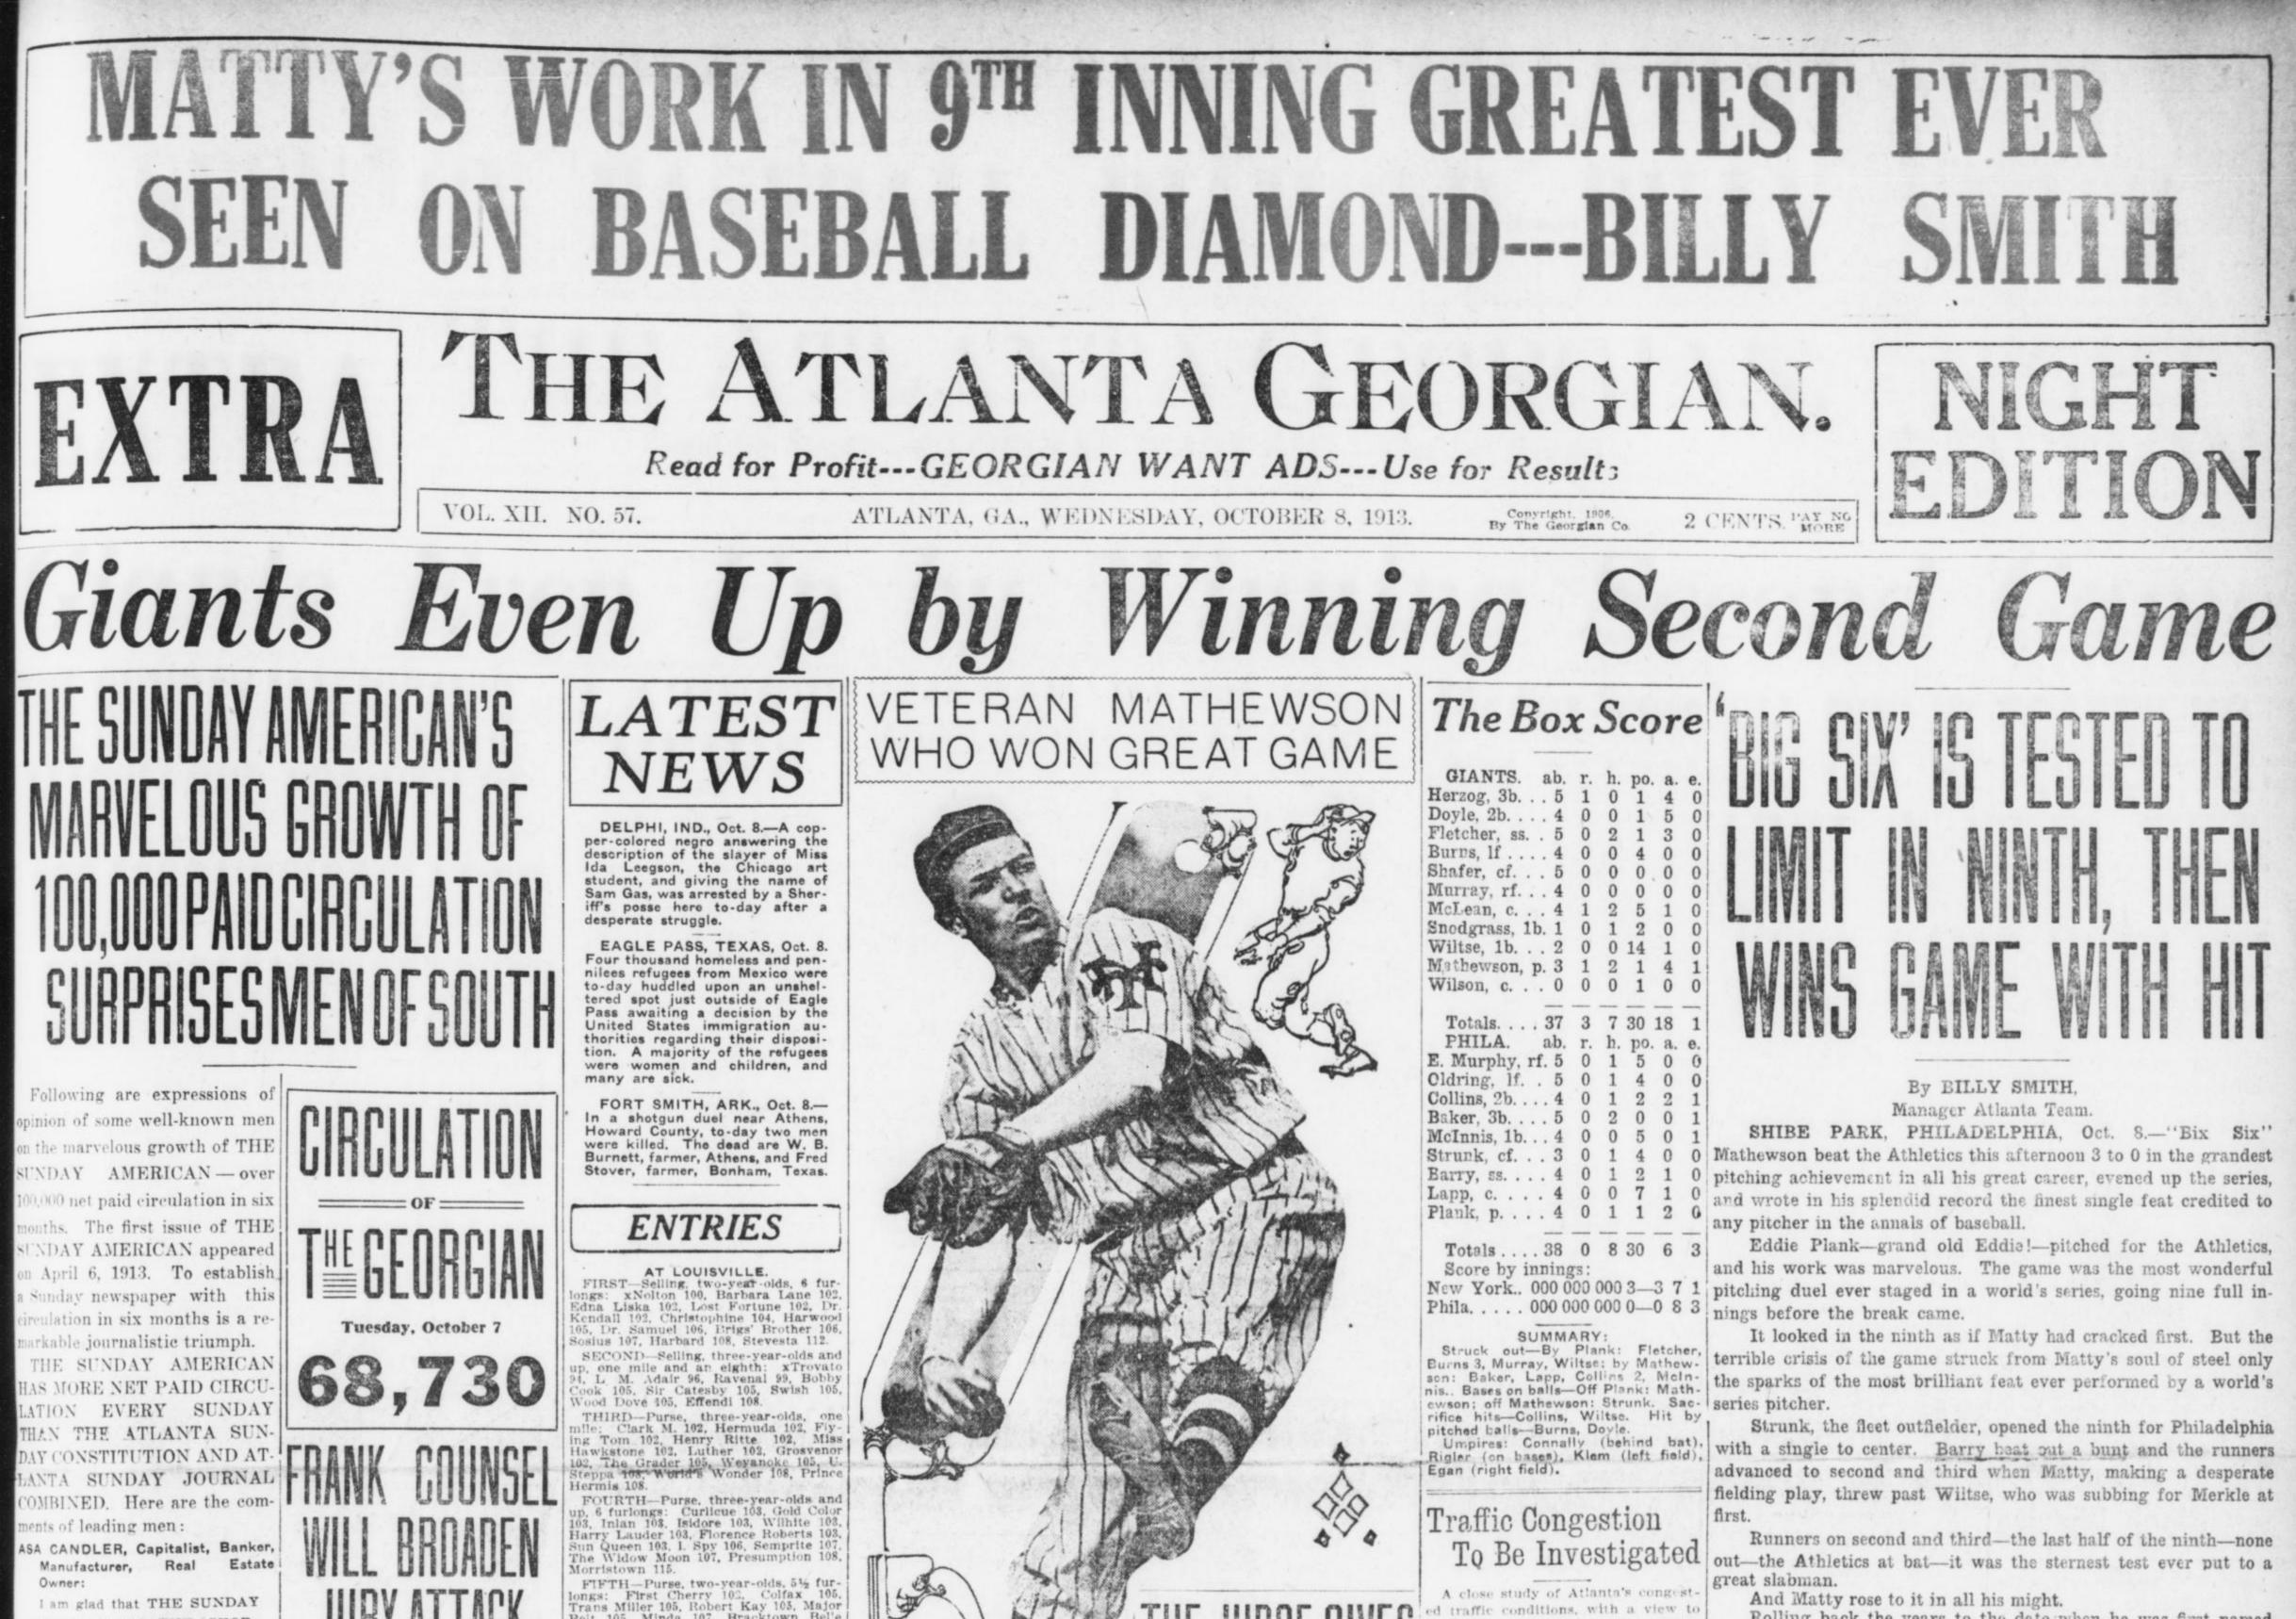

day. The Solicitor declared that

his progress in the investigation

of the claims of Frank's attorneys

had been slow, and that the State

could not possibly shape its case

in time for the date set.

depositions would be filed before Saturday alleging prejudice against a third, and possibly a fourth, member S. Allen demands \$20,000 damages be- Dr. Savage, of Montgomery; the Rev. Burns 3, Murray, Wiltse; by Mathew-scn: Baker, Lapp, Collins 2, McIn-nis.. Bases on balls-Off Plank: Mathewson; off Mathewson: Strunk. Sacifice hits-Collins, Wiltse. Hit by

pitched balls-Burns, Doyle. Umpires: Connally (behind bat) Rigler (on bases), Klem (left field) Egan (right field).

Begs That Sister, And Not Husband, Be Sent to Prison

TAMPA, Oct. 8 .- "Don't send my Weather Bureau Issues Hurrihusband to the convict camps,' screamed the wife of Dr. G. M. Howscane Warning--Ships Stay in ey, in criminal court to-day, as Judge Port-Wrightsville Beach Gibson sentenced him to ten years Deserted.