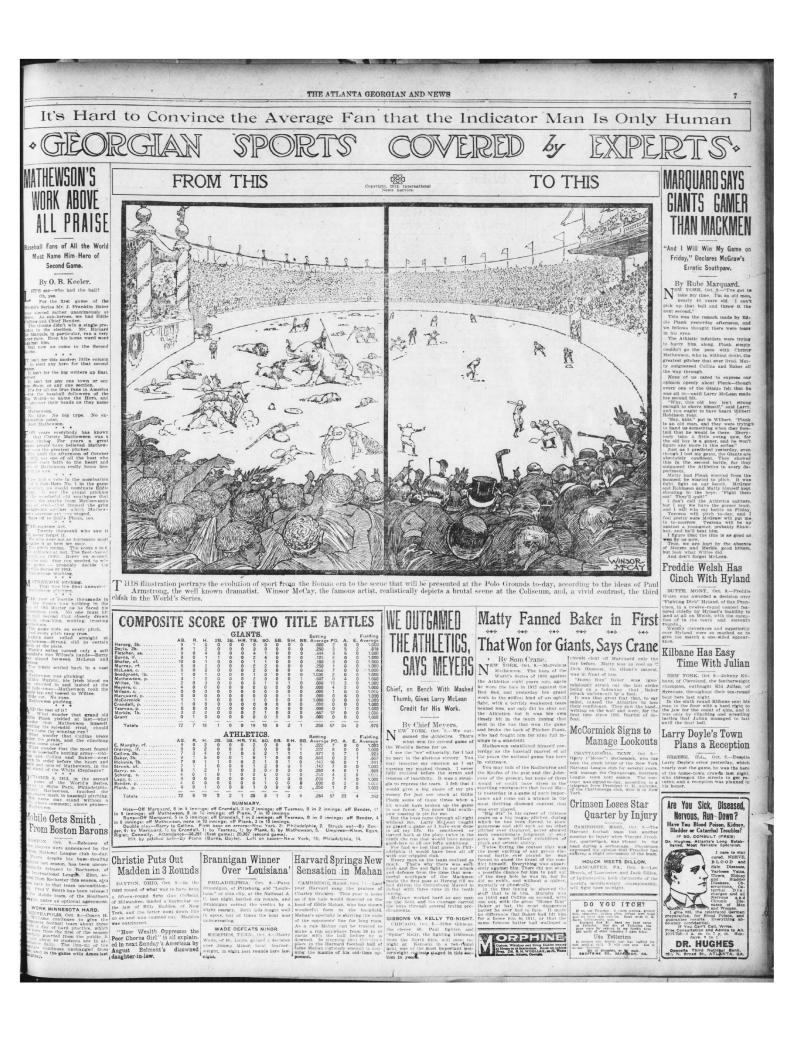

Rolling back the years to the date when he was first named 'Big Six''-when he stood supreme above the baseball world, and none might equal him-the "Old Master" made his stand against the roaring thousands in Shibe Park and the slugging Athletics.

And he set them down without a run.

Lapp tried to bunt Matty's great drop-Matty pounced on the andler and Councilmen W. G. Hum- ball and Strunk slid to certain death at the plate.

Plank hit to Wiltse, close in, the "fade-away" sliding feebly from his swinging bat. And Barry was chased to death between McLean and Herzog.

One more test-and still runners on second and third.

But once more Matty wheeled up the old fade-away, backed by all the grand arm, designed by all the cunning of the "Old Master.

And the ball came softly back-to Matty.

And Murphy, the slugging Murphy, was an easy out at first. Even the Philadelphia crowd stood up to cheer "Big Six."

And it is not to wonder that it was Matty's own powerful drive that sent home the first run in the "break" that followedthe run that was enough to win, with the grandest pitcher in all the world fronting the enemy in the final session.

Plank had sped his bolt. He was done-done with the great work of holding the Giants runless for nine innings. McLean singled, Grant ran for him, and Wiltse sacrificed. Then Matty came through once more, and won his own game. That wasn't all. Collins broke under the strain, the Giants crowded in, and two more runs came across before Plank could get the side out.

That was enough, and more than enough. Oldring, Collins and Baker were the slugging trio that confronted Matty in the last of Family Is in Florida the tenth.

But they hadn't a chance.

The crowd was not a top-heavy one. Official figures gave only

Mayor Calls Police

great slabman.

And Matty rose to it in all his might.

Rolling back the years to the date when he was first named 'Big Six''-when he stood supreme above the baseball world, and none might equal him-the "Old Master" made his stand against the roaring thousands in Shibe Park and the slugging Athletics.

And he set them down without a run.

Lapp tried to bunt Matty's great drop-Matty pounced on the ball and Strunk slid to certain death at the plate.

Plank hit to Wiltse, close in, the "fade-away" sliding feebly from his swinging bat. And Barry was chased to death between McLean and Herzog.

One more test-and still runners on second and third.

But once more Matty wheeled up the old fade-away, backed by all the grand arm, designed by all the cunning of the "Old Master."

And the ball came softly back-to Matty.

And Murphy, the slugging Murphy, was an easy out at first. Even the Philadelphia crowd stood up to cheer "Big Six,"

And it is not to wonder that it was Matty's own powerful drive that sent home the first run in the "break" that followedthe run that was enough to win, with the grandest pitcher in all the world fronting the enemy in the final session.

That was enough, and more than enough. Oldring, Collins and Baker were the slugging trio that confronted Matty in the last of

BIRMINGHAM, Oct. 8 .- The convent of the Blessed Sacrament Catholic par-Mobile; the Right Re' Bernard, O. S. B., abbott of St. Bernard's monastery,