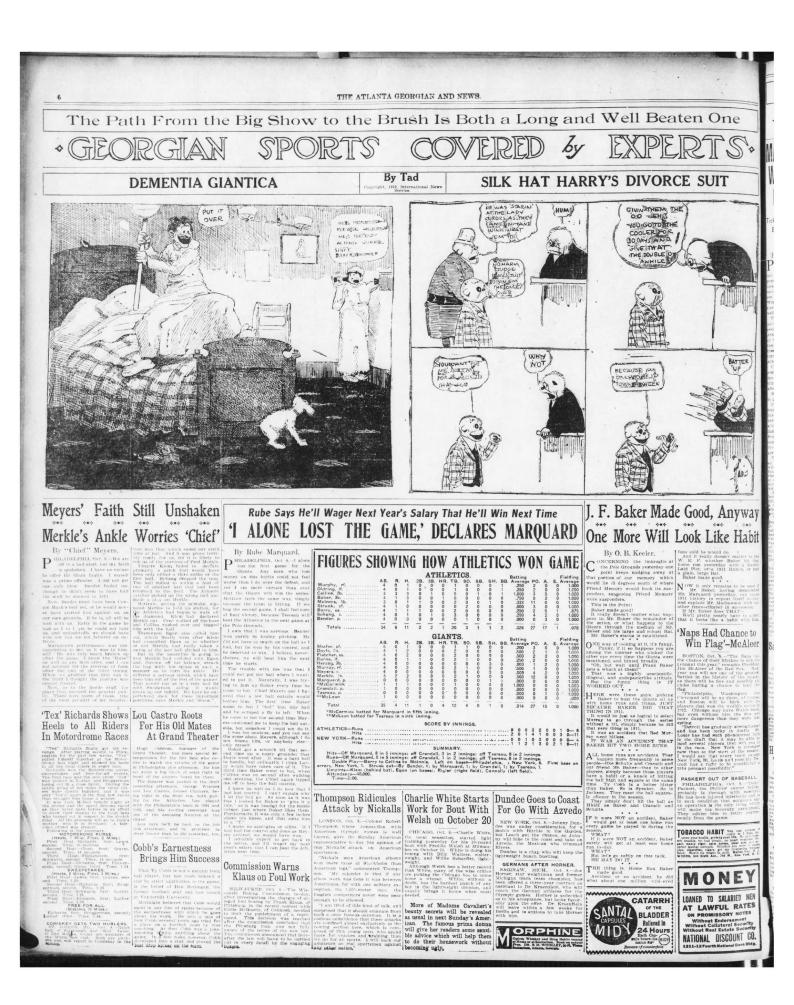

Rolling back the years to the date when he was first named 'Big Six''-when he stood supreme above the baseball world, and none might equal him-the "Old Master" made his stand against the roaring thousands in Shibe Park and the slugging Athletics.

And he set them down without a run.

Lapp tried to bunt Matty's great drop-Matty pounced on the andler and Councilmen W. G. Hum- ball and Strunk slid to certain death at the plate.

Plank hit to Wiltse, close in, the "fade-away" sliding feebly from his swinging bat. And Barry was chased to death between McLean and Herzog.

One more test-and still runners on second and third.

But once more Matty wheeled up the old fade-away, backed by all the grand arm, designed by all the cunning of the "Old Master.

And the ball came softly back-to Matty.

And Murphy, the slugging Murphy, was an easy out at first. Even the Philadelphia crowd stood up to cheer "Big Six."

And it is not to wonder that it was Matty's own powerful drive that sent home the first run in the "break" that followedthe run that was enough to win, with the grandest pitcher in all the world fronting the enemy in the final session.

Plank had sped his bolt. He was done-done with the great work of holding the Giants runless for nine innings. McLean singled, Grant ran for him, and Wiltse sacrificed. Then Matty came through once more, and won his own game. That wasn't all. Collins broke under the strain, the Giants crowded in, and two more runs came across before Plank could get the side out.

That was enough, and more than enough. Oldring, Collins and Baker were the slugging trio that confronted Matty in the last of Family Is in Florida the tenth.

But they hadn't a chance.

The crowd was not a top-heavy one. Official figures gave only

Mayor Calls Police

great slabman.

And Matty rose to it in all his might.

Rolling back the years to the date when he was first named 'Big Six''-when he stood supreme above the baseball world, and none might equal him-the "Old Master" made his stand against the roaring thousands in Shibe Park and the slugging Athletics.

And he set them down without a run.

Lapp tried to bunt Matty's great drop-Matty pounced on the ball and Strunk slid to certain death at the plate.

Plank hit to Wiltse, close in, the "fade-away" sliding feebly from his swinging bat. And Barry was chased to death between McLean and Herzog.

One more test-and still runners on second and third.

But once more Matty wheeled up the old fade-away, backed by all the grand arm, designed by all the cunning of the "Old Master."

And the ball came softly back-to Matty.

And Murphy, the slugging Murphy, was an easy out at first. Even the Philadelphia crowd stood up to cheer "Big Six,"

And it is not to wonder that it was Matty's own powerful drive that sent home the first run in the "break" that followedthe run that was enough to win, with the grandest pitcher in all the world fronting the enemy in the final session.

That was enough, and more than enough. Oldring, Collins and Baker were the slugging trio that confronted Matty in the last of

BIRMINGHAM, Oct. 8 .- The convent of the Blessed Sacrament Catholic par-Mobile; the Right Re' Bernard, O. S. B., abbott of St. Bernard's monastery,