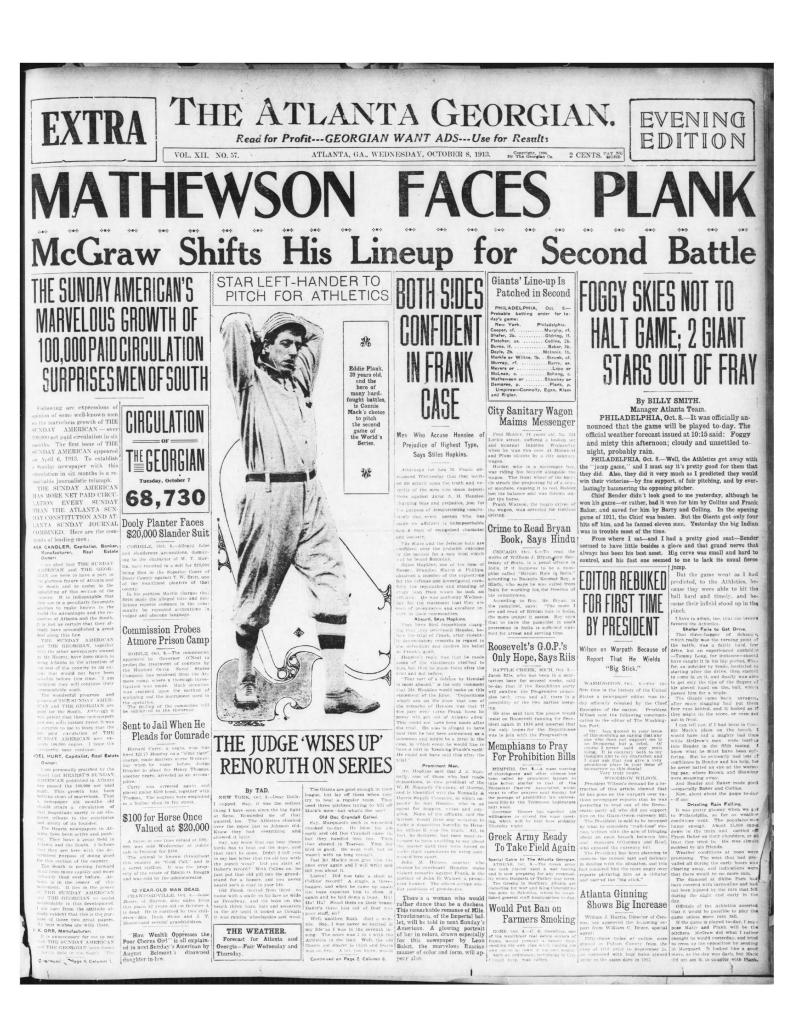

Mayor Calls Police

great slabman.

And Matty rose to it in all his might.

Rolling back the years to the date when he was first named 'Big Six''-when he stood supreme above the baseball world, and none might equal him-the "Old Master" made his stand against the roaring thousands in Shibe Park and the slugging Athletics.

And he set them down without a run.

Lapp tried to bunt Matty's great drop-Matty pounced on the ball and Strunk slid to certain death at the plate.

Plank hit to Wiltse, close in, the "fade-away" sliding feebly from his swinging bat. And Barry was chased to death between McLean and Herzog.

One more test-and still runners on second and third.

But once more Matty wheeled up the old fade-away, backed by all the grand arm, designed by all the cunning of the "Old Master."

And the ball came softly back-to Matty.

And Murphy, the slugging Murphy, was an easy out at first. Even the Philadelphia crowd stood up to cheer "Big Six,"

And it is not to wonder that it was Matty's own powerful drive that sent home the first run in the "break" that followedthe run that was enough to win, with the grandest pitcher in all the world fronting the enemy in the final session.

Plank had sped his bolt. He was done-done with the great work of holding the Giants runless for nine innings. McLean singled, Grant ran for him, and Wiltse sacrificed. Then Matty came through once more, and won his own game. That wasn't all. Collins broke under the strain, the Giants crowded in, and two more runs came across before Plank could get the side out.

That was enough, and more than enough. Oldring, Collins and Baker were the slugging trio that confronted Matty in the last of

BIRMINGHAM, Oct. 8 .- The convent of the Blessed Sacrament Catholic par-Mobile; the Right Re' Bernard, O. S. B., abbott of St. Bernard's monastery,