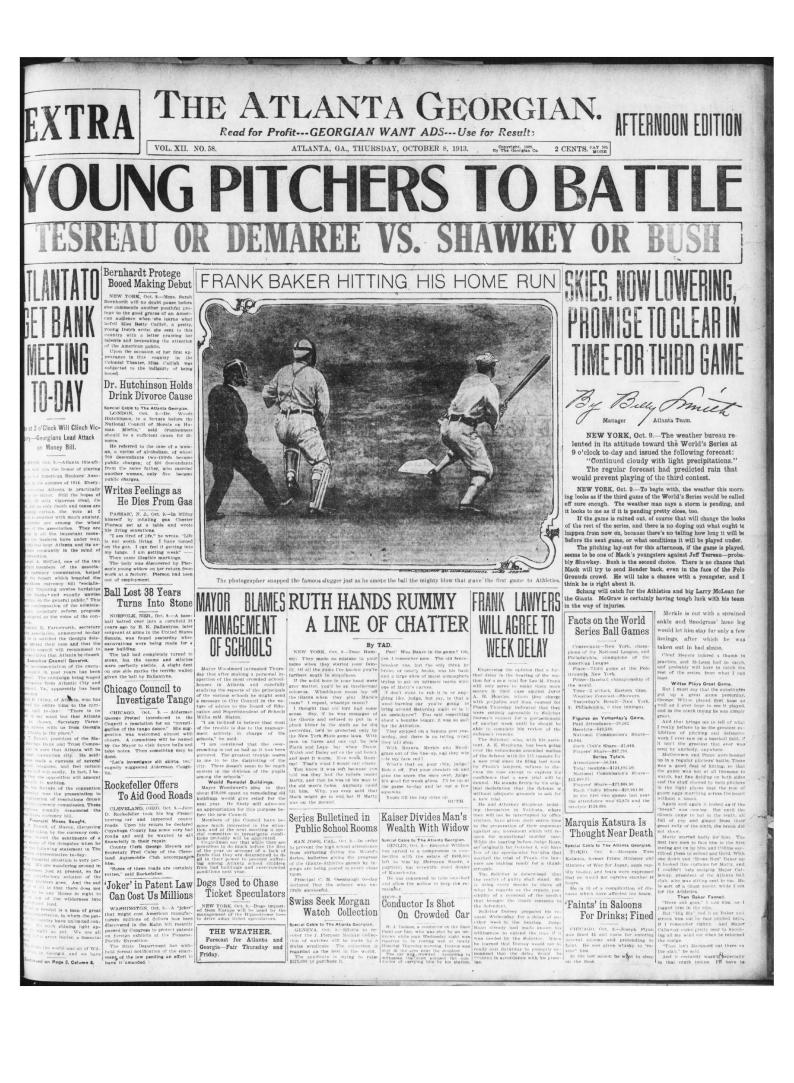

Say, any team that can beat those birds has to beat out the dope, and

in my last letter that the old boy with the punch wins? Did you slant at Baker's record? With Collins on, he

showed it later.

THE CAME

Rolling back the years to the date when he was first named 'Big Six''-when he stood supreme above the baseball world, and none might equal him-the "Old Master" made his stand against the roaring thousands in Shibe Park and the slugging Athletics.

And he set them down without a run.

Lapp tried to bunt Matty's great drop-Matty pounced on the andler and Councilmen W. G. Hum- ball and Strunk slid to certain death at the plate.

Plank hit to Wiltse, close in, the "fade-away" sliding feebly from his swinging bat. And Barry was chased to death between McLean and Herzog.

One more test-and still runners on second and third.

But once more Matty wheeled up the old fade-away, backed by all the grand arm, designed by all the cunning of the "Old Master.

And the ball came softly back-to Matty.

And Murphy, the slugging Murphy, was an easy out at first. Even the Philadelphia crowd stood up to cheer "Big Six."

And it is not to wonder that it was Matty's own powerful drive that sent home the first run in the "break" that followedthe run that was enough to win, with the grandest pitcher in all the world fronting the enemy in the final session.

Plank had sped his bolt. He was done-done with the great work of holding the Giants runless for nine innings. McLean singled, Grant ran for him, and Wiltse sacrificed. Then Matty came through once more, and won his own game. That wasn't all. Collins broke under the strain, the Giants crowded in, and two more runs came across before Plank could get the side out.

That was enough, and more than enough. Oldring, Collins and Baker were the slugging trio that confronted Matty in the last of Family Is in Florida the tenth.

But they hadn't a chance.

The crowd was not a top-heavy one. Official figures gave only