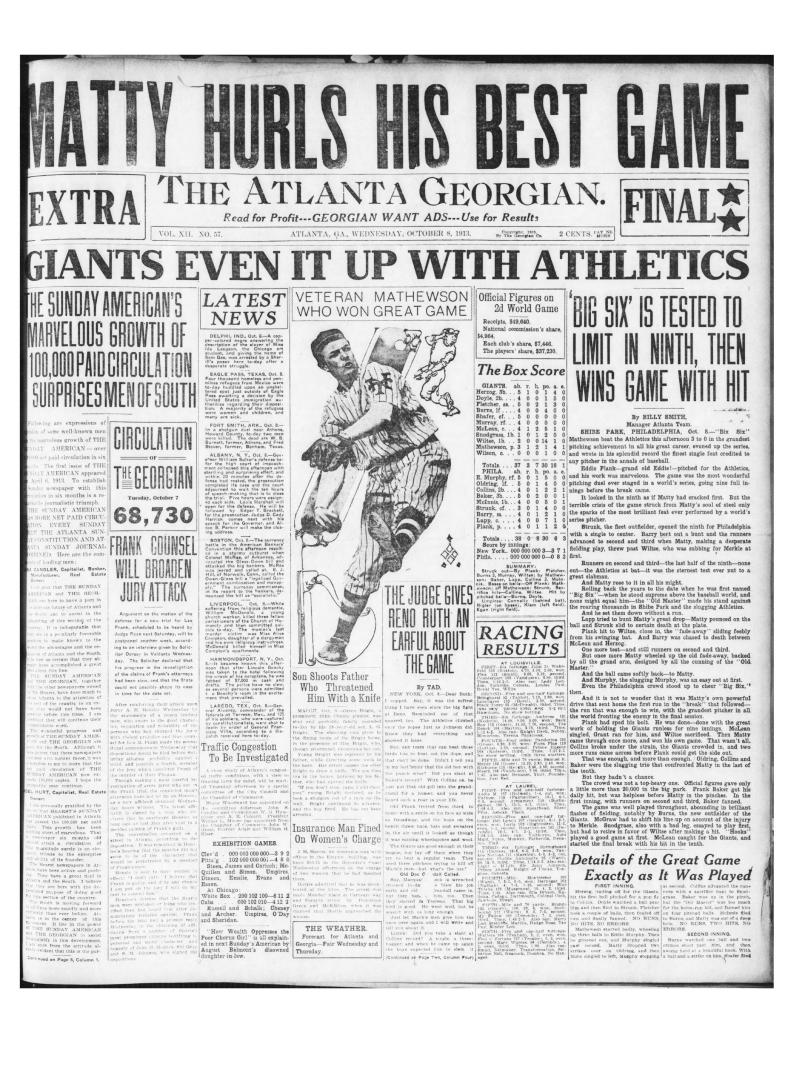

Rolling back the years to the date when he was first named 'Big Six''-when he stood supreme above the baseball world, and none might equal him-the "Old Master" made his stand against the roaring thousands in Shibe Park and the slugging Athletics.

And he set them down without a run.

Lapp tried to bunt Matty's great drop-Matty pounced on the andler and Councilmen W. G. Hum- ball and Strunk slid to certain death at the plate.

Plank hit to Wiltse, close in, the "fade-away" sliding feebly from his swinging bat. And Barry was chased to death between McLean and Herzog.

One more test-and still runners on second and third.

But once more Matty wheeled up the old fade-away, backed by all the grand arm, designed by all the cunning of the "Old Master.

And the ball came softly back-to Matty.

And Murphy, the slugging Murphy, was an easy out at first. Even the Philadelphia crowd stood up to cheer "Big Six."

And it is not to wonder that it was Matty's own powerful drive that sent home the first run in the "break" that followedthe run that was enough to win, with the grandest pitcher in all the world fronting the enemy in the final session.

Plank had sped his bolt. He was done-done with the great work of holding the Giants runless for nine innings. McLean singled, Grant ran for him, and Wiltse sacrificed. Then Matty came through once more, and won his own game. That wasn't all. Collins broke under the strain, the Giants crowded in, and two more runs came across before Plank could get the side out.

That was enough, and more than enough. Oldring, Collins and Baker were the slugging trio that confronted Matty in the last of Family Is in Florida the tenth.

But they hadn't a chance.

The crowd was not a top-heavy one. Official figures gave only