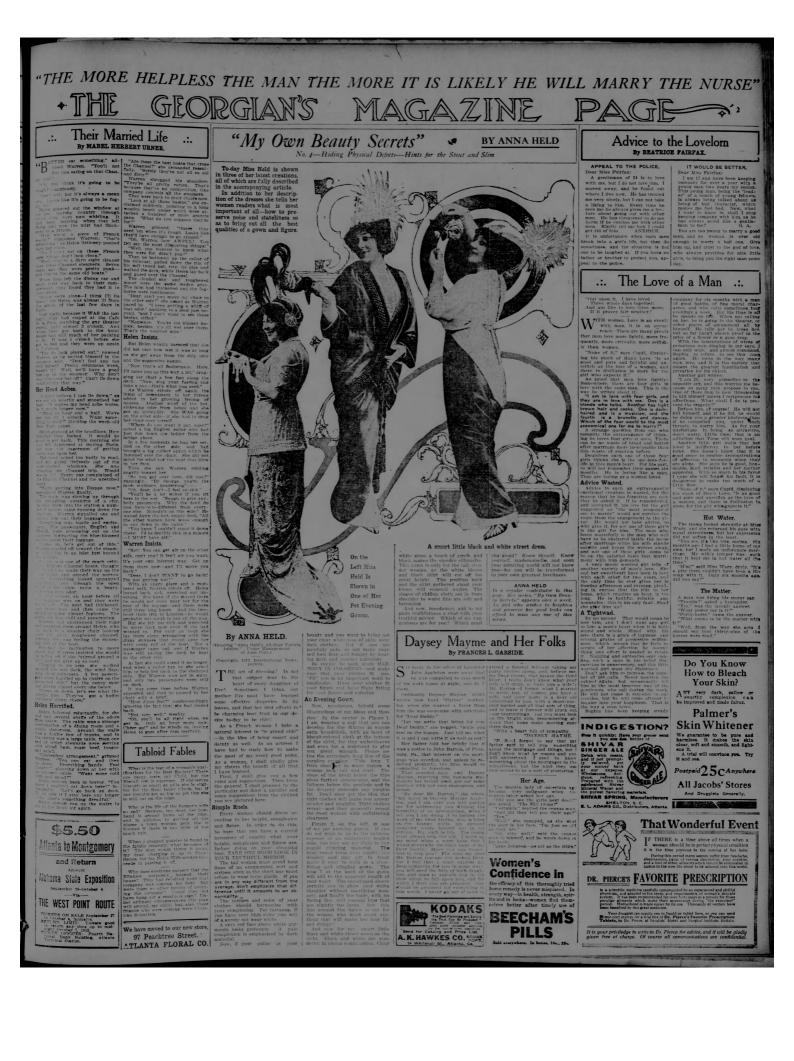

FTFTH-About 5 furiongs: Glipian, 113 Adams), 3, even, 1-2, won; Carrissima, 13 (Carris), 8-2, 1-2, out, second; 3ooby, 113 (Deavenport), 3, even, 1-2, hird. Time, 1:01 1-5. Lady Robbins, Octor Hollis and Gölden Ruby also ran. SIXTH-Six and Half furiongs: Sear-gt Pimpernel, 117 (Franklin), 2, even, -2, won: Sweet Owen, 117 (Bedell), 2, ven, 1-2, second: Dorothy Webb, 114 Moore), 10, 4, 2, third Time, 1:25 2-5. Miss Anna Held and her beauty

chorus were playing at a local theater. Had the French actress played there

Donovan, Boano, only all would have been well. But

SEVENTH-Six and half furlongs: Miss Menard 114 (Shennon), 5, 2, even. won: Red River. 114 (Carroll), 6, 2. even, second. All the rest of the horses fell. Eturpe. Igloo Star Ashland, Lou Lanler, Excalibur and Johnny Wise. Time, 1:27.

A man, afterward known as the FOURTH-Six furlongs: Leochares. 198 (Borel), 7.50, 2.50, won; Hellos, 108 (Gross), 3.70, 2.60, second; Iron Mask, 208 (Gross), 2.50, third, Time, 1:10 4-5. Held, the singer," would be permitted Held, the singer," would be permitted (Equals American record.) Panzaretta Helen Barbee and Theresa Gill also ran. to visit Wesleyan that day.

and Ravenal also ran. SINTH-Mile and a sixteenth: T. M. Green. 102 (Martin), 4.00, 3.30, 2.40, worn: Bonne Chance, 108 (Taylor), 6.60, 2.80, third. Time, 1:44 1-5. Effendt, Brave, Cracker Box, Jack Reiger, Idle-weiss, Hoffman, Wishing Eing and Chartier also ran. Inoped that site would be pleased with the institution. Mrs. Jenkins had not attended the theater here where Anna Held and her beauty chorus were play-ing, and did not recognize the name, she avowed later. The appointment for the visit was

fixed at 2 o'clock, and in some mysterious manner the words was passed throughout the college that "Miss Held, the singer," was to come there

With lightning swiftness, "Miss Held, the singer," became Miss Anna Held, the actress, as soon as the word reached the domitories occupied by the students, most of whom had devoured the daily papers regarding the Held performance. Consequently, when 2 o'clock came round the girls were banked ten deep on either side

A taxicab brought the actress, and is she stepped out, little gasps of excitement went the rounds of the en-

nvestigation made by Special Agent Harris, Department of Jus-tice, of the office of W. C. Carter, of Atlanta. They filed at the same time a letter signed by both of the Georgia Senators and each of the Congressmen from Georgia re-questing that Special Agent Har-ris be discharged from further service of the United States on the ground that his conduct in-vestigating the office of W. C. Carter showed that he was not fit, worthy or competent to remain in the Government service, and that his report was not founded on facts, but was unjust, untrue and maliciously false.