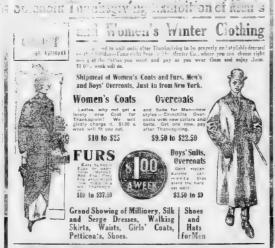

## and Women's Winter Clothing

No need to wait until after Thanksgiving to be proper on that holiday—Come right here to The Menter Co., when now just the clothes you want and pay as you wear that \$1.00 a week will do.

Shipment of Women's Coats and Furs, Men's and Boys' Overcoats, Just in from New York.

Women's Coats **Overcoats** 

\$10 to \$25

\$9.50 to \$22.50 Boys' Suits,

FURS

\$10 to \$37.50

OVERCUM.

Good. stylish garden garden

Grand Showing of Millinery, Silk and Serge Dresses, Walking and Skirts, Waists, Girls' Coats, Petticoats, Shoes.

71 1-2 WHITEHALL ST .--- Upstairs

UNDERWEAR FOR GENTLEMEN

Do you have any trouble finding just the weight—just the fabric—just the size in your un derwear—and at just the price you want to pay?