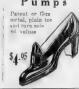

Correct Shoes for Dainty Feet

Very smart are the shoes for this season—lines are slender and grace-ful. Long vamps and plain toes, mostly.

For dress, leather vamp and fabric top—buttoned, of course.

Dress Shoes are here in all the new leathers, new heels and toes; also high
Walking Boots and English Walking Boots—all sizes and all widths.

#### The Prices Are Lowered on These

We have selected from regular stock three popular Shoes for women, which we are going to sell at considerably less than the reg-ular price Friday.

ular price Friday.
For instance:
Black Batin Button Boots with
black whileored silk top—our reg
ular \$4 Boots, at \$3.10 patr.
Very dreasy Button Boots, patular leather, vamps with duil mat
or saint tops; our regular \$5 Boots,
at \$3.55 patr.
Automobile Boots, tan or black;
very mark. Regularly priced here
at \$5, for this saile at \$3.35 pair.