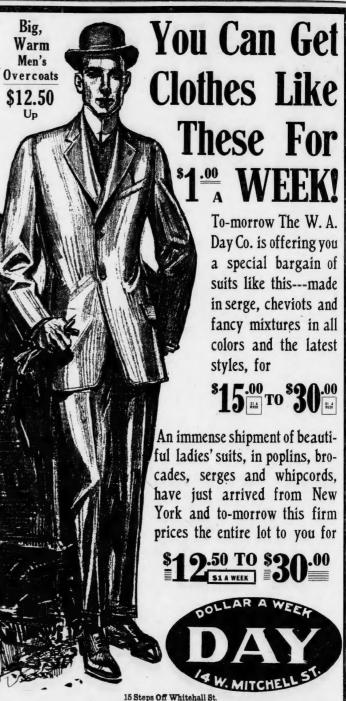

# ALL-GEORGIA WARDROBE THAT WON PRODUCTS DINNER PRIZE COST \$194

cans and the Drize Metal Cultery Company.

Lunch on the Train.

A luncheon of Georgia products will be revered on the train at 1 octobe. The served on the train and the served on the ser The sail shad going out to all the Bon-day shaded and some control of the lasest two young women constitute at section 10 mg women to section 10 mg women to section 10 mg women to the Otherwisels committees, at 2130 dated by Mrs. M. Hilds, challents, and particularly women to section 10 mg women to particularly women to the meeting with carry a unessage to determine meet Student's practical content on the Tolkerwisels Bonday. December 7. Kneisel's Musicians

# WHITE HOUSE IS ALL-GEORGIA WARDROBE THAT WON SLAYER SCHMIDT A-BUSTLE FOR \$20 PRODUCTS PRIZE COST \$194.70 SANE, RULING

Gift of July 1 f 1 . see n Court Outdone by Present

Georgia Towns Get Lower Freight Rate