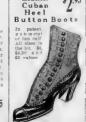

Correct Shoes for Dainty Feet

Very smart are the shoes for this season—lines are slender and grace-ful. Long vamps and plain toes, mostly.

For dress, leather vamp and fabric top—buttoned, of course.

Dress Shoes are here in all the new leathers, new heels and toes; also high
Walking Boots and English Walking Boots—all sizes and all widths.

#### The Prices Are Lowered on These

We have selected from regular stock three popular Shoes for women, which we are going to sell at considerably less than the reg-ular price Friday.

ular price Friday.
For instance:
Black Batin Button Boots with
black whileored silk top—our reg
ular \$4 Boots, at \$3.10 patr.
Very dreasy Button Boots, patular leather, vamps with duil mat
or saint tops; our regular \$5 Boots,
at \$3.55 patr.
Automobile Boots, tan or black;
very mark. Regularly priced here
at \$5, for this saile at \$3.35 pair.