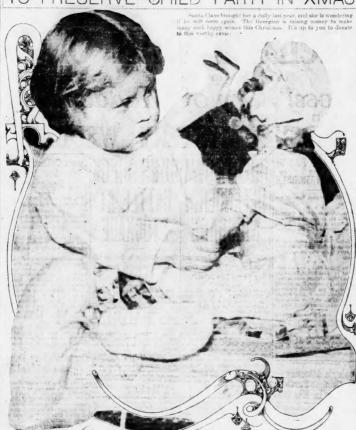

### MAYOR IS BEHIND YOU MUST AID EMPTY STOCKING FUND TO PRESERVE CHILD FAITH IN XMAS

### DON'T NEGLECT TO DO YOUR PART IN MAKING POOR KIDDIES' XMAS HAPPY

### YOU MUST AID EMPTY STOCKING FUND HARRISONS RULE TO PRESERVE CHILD FAITH IN XMAS

Only Tots Who Know Santa Will Finds Exception.