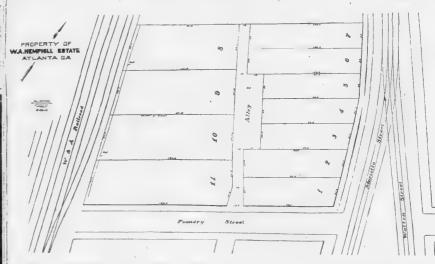

n War

THE ATLANTA GEORGIAN AND NEWS

Old Hemphill Property to be Sold at Auction To-morrow, Tuesday, Nov. 4, 10 A. M., Courthouse Door

This picture shows half a block of property in the estate of the latte W, A. Hennhill, which is to be sold at anetion before the courthouse door Thesday, Novem-ber 4, at 10 a. ma, by Fulwin P. Aneley. The location is the south-west corner of Marietta and Foundry streets. This property has been in the Hemphill estate for the past forty rears and will be sold to divide among the he is rs. It and will be solt to divide among the h e i rs. It fronts 189 feet on Ma-rietta St., 200 on Foun-dry and 196 on the rail-road. There are seven stores on Marietta street and four r warehouses abouting the railroad. The development of this mathematic Adventor the seven





**BUY MARIETTA STREET PROPERTY** 

MARIETTA STREET property will enhance more in the next five years than any business property in Atlanta. It is now a wide, splendidly paved street leading from one of the best sections around Atlanta to guarantee enhancement, and prices on the street have not yet been affected by the wonderful improvements on the street. Go out and sec for yourself. Get in while values are low on a splendid street and roap the rich harvest which is sure to come

MR. RETAIL MERCHANT: DO YOU WANT A CLOSE-IN WAREHOUSE IN WHICH to store goods you can save money on buying in carload lots? If so, examine the

**HEMPHILL PROPERTY** 

Corner Foundry and Marietta streets and W.and A. R. R., to be sold

**TUESDAY, NOVEMBER 4** before the courthouse door

**RETAILER AND WHOLESALER