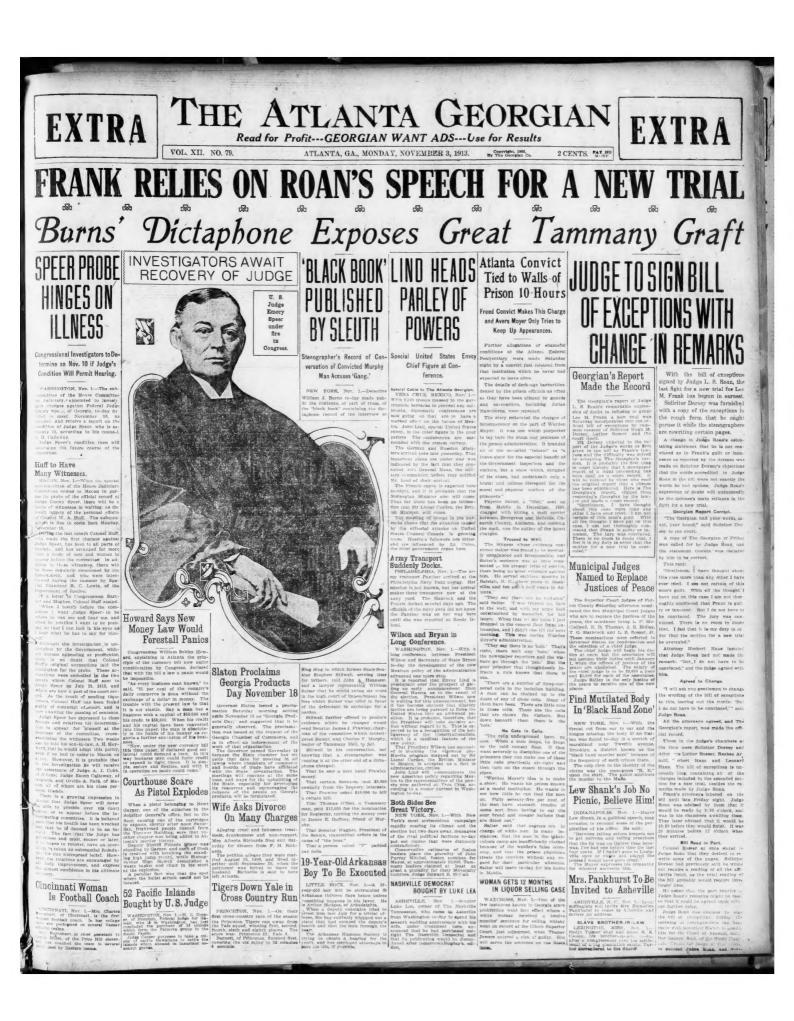

# aund From Page 1

the event of the second second

regare and for Judge Hui read. Ce the Clerk get me up d the judge. "I want to I am fiding up here." would attempt to with the and extrem of the people "ounty, as did his father r, the famous statesman, mid the neide prosecuting harite HUI, who was Bo-"bluen County for many the declaration of Judge

was the decumentary Will Follow Tradition. my work on the Court of Ap-its was my pleasure to see the of my father placed in the by the people of Fullon Coun. a the new courthouse I will game the Difference of my brother, who