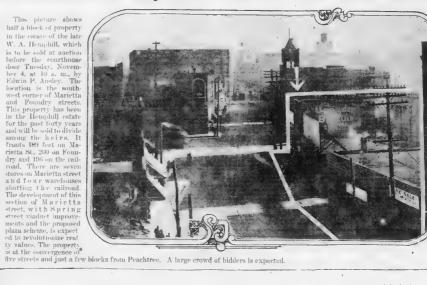

in War

THE ATLANTA GEORGIAN AND NEWS

Old Hemphill Property to be Sold at Auction To-morrow, Tuesday, Nov. 4, 10 A. M., Courthouse Door

This picture shows half a block of property in the estate of the latte W, A. Hennhill, which is to be sold at anetion before the courthouse door Thesday, Novem-ber 4, at 10 a. ma, by Fulwin P. Aneley. The location is the south-west corner of Marietta and Foundry streets. This property has been in the Hemphill estate for the past forty rears and will be sold to divide among the he is rs. It and will be solt to divide among the h e i rs. It fronts 189 feet on Ma-rietta St., 200 on Foun-dry and 196 on the rail-road. There are seven stores on Marietta street and four r warehouses abouting the railroad. The development of this mathematic Adventor the seven





**BUY MARIETTA STREET PROPERTY** 

MARIETTA STREET property will enhance more in the next five years than any business property in Atlanta. It is now a wide, splendidly paved street leading from one of the best sections around Atlanta to guarantee enhancement, and prices on the street have not yet been affected by the wonderful improvements on the street. Go out and sec for yourself. Get in while values are low on a splendid street and roap the rich harvest which is sure to come

MR. RETAIL MERCHANT: DO YOU WANT A CLOSE-IN WAREHOUSE IN WHICH to store goods you can save money on buying in carload lots? If so, examine the

**HEMPHILL PROPERTY** 

Corner Foundry and Marietta streets and W.and A. R. R., to be sold

**TUESDAY, NOVEMBER 4** before the courthouse door

**RETAILER AND WHOLESAL