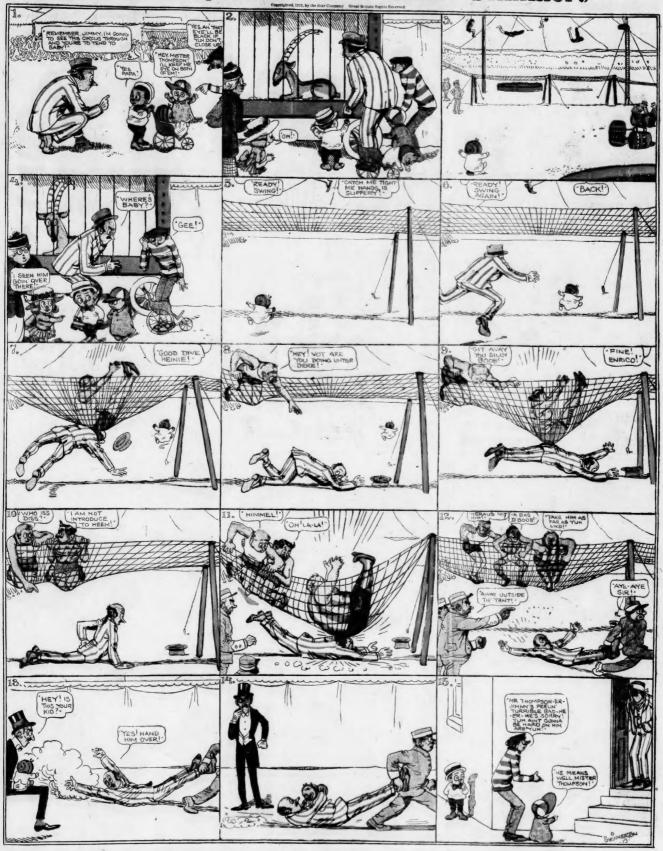

Theaters

Bill at Forsyth

By TARLETON COLLIER

Frank Sheridan of "Paid in Full" Fame Leads MaBLE and Edith Taliaferro in "Young Wisdom." at the



Atlanta Playgoers' Weekly Claendar

#### IN THE REALM OF MUSIC



We wish to announce a "Mid-Winter showing of Fashionable Millinery,' starting Monday, Nov. 3, 1913. Exclusive models from New York, as well as late designs from our own workrooms, will be shown. Some of these hats are authentic copies of very late Paris models.

342 Edgewood Avc. MRS. E. M. BUCHANAN 342 Edgewood Avc.





FACTOR REBUILT IN OUR



# COMIC SECTION OF HEARST'S SUNDAY **AMERICAN**

Atlanta, November 2, 1913

# Ring Out, Ye Wedding Bells! (And Keep on Ringing, Because Happy Hooligan Didn't Show Up!)



























# Jimmy--(Papa's Chances Grow Slimmer!)







Found in

Was a Symbol of Her

Christian Faith.



Mary Garden in the Grand Opera Role of "Thais"

veil fell into shreds when exposed to the air.

The articles burled with Thata's body are to be explained in the light of the ideas prevalent at that time. The great Christian teachers' had said that he or she alone is happy who carries the basket and the bottle. The basket contained the bread for the communion, the "Body of Christ." and the bottle was filled with wine, "the Blood of Christ." in this sense Thais was bearing the basket and the bottle for the "Communion of Saints' in Heaven.

The rose of Jericho which she held in her hand was the symbol of the Resurrection, and the Crux Ansata, or Egyptian Cross was the symbol of He and re-birth. The palms, too, were an indication of the