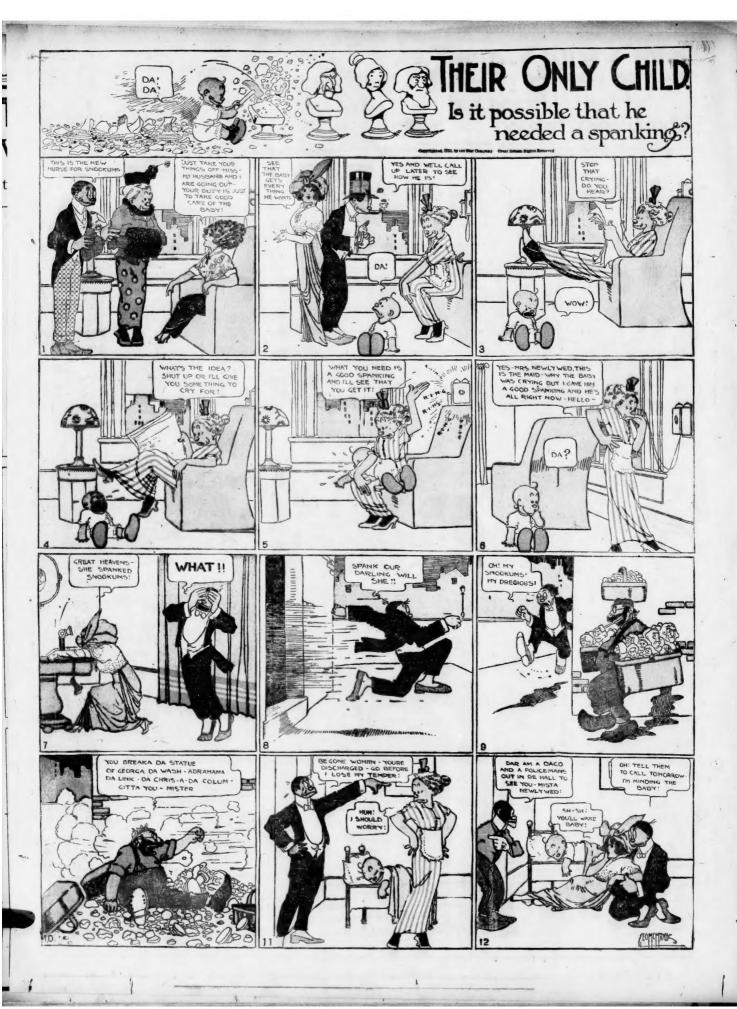

Timely :: Varied Altractions at the Atlanta Theaters

Bill at Forsyth

By TARLETON COLLIER

Frank Sheridan of "Paid in Full" Fame Leads MaBLE and Edith Taliaferro in "Young Wisdom." at the



Atlanta Playgoers' Weekly Claendar

#### IN THE REALM OF MUSIC



We wish to announce a "Mid-Winter showing of Fashionable Millinery,' starting Monday, Nov. 3, 1913. Exclusive models from New York, as well as late designs from our own workrooms, will be shown. Some of these hats are authentic copies of very late Paris models.

342 Edgewood Avc. MRS. E. M. BUCHANAN 342 Edgewood Avc.





FACTOR REBUILT IN OUR



# COMIC SECTION OF HEARST'S SUNDAY **AMERICAN**

Atlanta, November 2, 1913

# Ring Out, Ye Wedding Bells! (And Keep on Ringing, Because Happy Hooligan Didn't Show Up!)



























# Jimmy--(Papa's Chances Grow Slimmer!)







Found in

Was a Symbol of Her

Christian Faith.



Mary Garden in the Grand Opera Role of "Thais"

veil fell into shreds when exposed to the air.

The articles burled with Thata's body are to be explained in the light of the ideas prevalent at that time. The great Christian teachers' had said that he or she alone is happy who carries the basket and the bottle. The basket contained the bread for the communion, the "Body of Christ." and the bottle was filled with wine, "the Blood of Christ." in this sense Thais was bearing the basket and the bottle for the "Communion of Saints' in Heaven.

The rose of Jericho which she held in her hand was the symbol of the Resurrection, and the Crux Ansata, or Egyptian Cross was the symbol of He and re-birth.