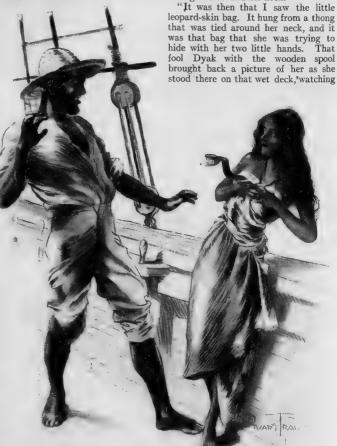

# BAG By James Francis Dwyer

us with her big eyes as if she was afraid that we would take that bag from her.
"'There might be something in that bag that would tell us all about things,' said the mate. 'I'll

take a peep.

"That ugly brute took two steps toward the girl, and his big hand reached for the bag. He had no more respect for her than he had for a piece of wood. He reached out his hand like this, then he gave a howl of terror and pulled his big paw back, quick and sudden. *Himmell* yes! He pulled his hand back so quick that he nearly fell backward on that wet deck. Out of the loose folds of the silk that was wound round and round the breast of the girl, came the head of a black viper, and the mate gurgled like a wounded mias as he got out of range. That head did not look nice to the mate. He could not get his breath for some minutes, and then he swore hard till he lost it again.

"'Throw that thing overboard!' he yelled. 'Throw it into the wet!'

"But that girl took no notice of him. She just stood there looking at us with her big eyes, and we were looking at Mynheer Snake and the little bag that he seemed to be guarding.

"Those three sailors wanted her to come with us. You bet they did. Their eyes were fixed on the leopard-skin bag that she was trying to hide, and they were puzzling their thick heads in trying to guess what it contained. They could not tear their eyes from it, and when that snake-frightened mate talked about leaving her on the brig, they cursed him under their breaths. That bag fascinated them as the wooden spool on Jora's chest holds that bunch of Dyaks. They did not know what was in that bag, and their imaginations were mighty busy.