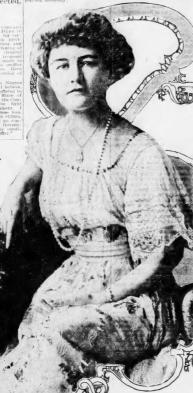

# NELSON O'SHAUGHNESSY, who is shown below with his working smile, is really the United States Ambassador to Mexico, Although he has occupied the hardest sort of a job ever since Henry Lane Wilson was recalled, this Charge d'Affaires is not losing any steep over his work. He is the mainstay of the United States Government in that center of seething politics and anarchy.