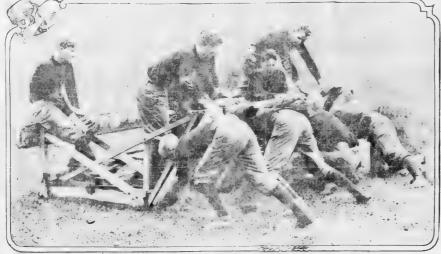

# Fall in Collapse of Football Bleachers

ntire Section of Seats Caves in Dropping Occupants Fifteen Feet Below.

Freed Genovict Makes This Charge and Avers Moyer Only Tries to Keep Up Appearances.

TORTURES ARE CONCEALED FOR Just 1 Less is accrete on the section of the scheme at load Load persons to the stround, it amendment of the fact this accrete on the section. It was case a distance of 15 feat.

All best is accrete on more were in usually a less is a score or more were in usually a less in a score or more wave in the section of the section of

Quill on Partner's Hat Knocks Off h Man's Glasses and Penetrates Optic,