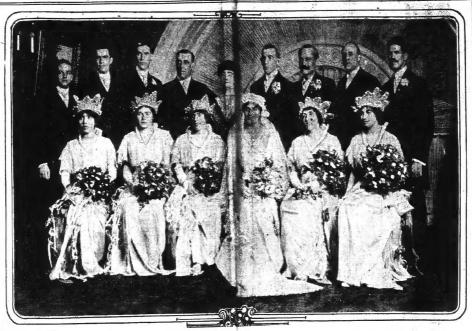

Principals and Attendants at the White House Wedding

Classfes, .15 .0 MacMillan Co.): First Render .1: ed on Page Five.

We be Harris & Bester.
PICTURE TAKEN JUST AFTER CEREMONY
Hack row, leit to right: B. B. Burton, C. E. Hughes, Gilbert Horax, President Wilson, Mrs. Wilson, F. B. Sayre (the groom), Dr. Wilfred Grenfell, Rev.
John Evans Sayre and Dr. Scorille Clark. Front row, left to right: Miss Mary White, Miss Addine Scott, Miss Margaret Wilson, Miss Jessie Wilsoir (the bride),
Miss Eleanor Wilson and Miss Marjone Brown. Misses White, Scott, Brown and Eleanor Wilson were the bridesmaids.