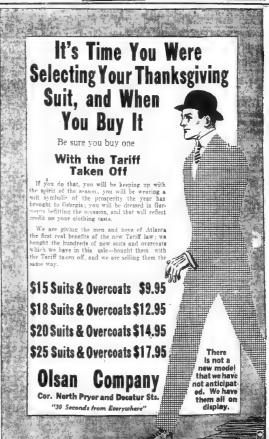

#### The New Tariff Cuts the Prices on Silks

Buy as Much as You Can Tomorro

36-inch Black Messaline and Taffeta Silks tomorrow at, yard.....

The Beautiful 36-inch Colored and Black Satin DeLuxe, \$1.25 value, at yard, tomorrow .....

Brecaded and Faille DeLuxe. 42 and 44 inches wide, \$2.50 value, tomorrow, 49 AGAIN! A GREAT OFFER IN WOMEN'S AND MISSES' Very High-Class Tailor-Made SUITS AT \$19.75

Tomorrow we bring to the front several hundred \$35 and \$39.75 beautiful, graceful and distinguished Suits for both women and little women-made of the finest Imported Cloths. They represent copies of Suits the French women nav \$75 and \$100 for-are exquisitely made and finished. You couldn't possibly get a first-class dressmaker to offer to make such Suits for you at this price alone. The jackets are cut long and short. guaranteed satin lined—skirts in every style—all the new drapings. These Suits are fur and ornament trimmed, plenty buttons, etc. To

At \$19.75

J. M. HIGH CO.

These Suits at \$19.75 you can have in every new color-Mahogany, Plums, new Blues, Taupe, new Reds, Navy and plenty of Black. We can fit most every customer, and we are satisfied in this Sale we can please every woman who may enter our Suit Department Monday. The great increase in our sales is the strongest testimony to the approval of our styles and prices. All we ask is for you to come in tomorrow and see these Suits, for we consider them the very best we have offered this whole season-

At \$19.75

French Serges, Storm Serges, Bedford Suitings, Scotch Plaids, Albatross, also including 15 pieces Black-and-White Shepherd Plaids, Red and Black Checks, Values from 75c to 90c, at, your choice, yard

Wool Dress Goods—Rich, clean, beautiful showings, very latest in European and American make's—most tempting offerings tomorrow —Serges, French Poplins, diagonal Serges, Black and white Suitings and many others—44 and 45 inches wide—values \$1.25 and \$1.50. New tariff cuts them here tomorrow, at yard

54-inch Shrunk and Sponged Storm Serges, Bedford Suit-ings, French Serges, 54-inch Bro ad cloths, Illuminated Eponge, Imported Plaid Eponge, Imported 54-inch all-wool Ratine, values up to \$2.00 yard, at choice yard