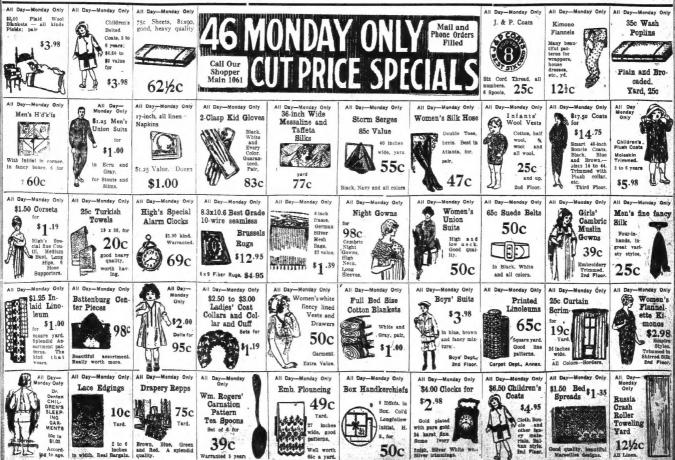

Bedford Suitings, Scotch Plaids, Albatross, also including 15 pieces Black-and-White Shepherd Plaids, Red and Black Checks, Values from 75c to 90c, at, your choice, yard

Wool Dress Goods—Rich, clean, beautiful showings, very latest in European and American make's—most tempting offerings tomorrow —Serges, French Poplins, diagonal Serges, Black and white Suitings and many others—44 and 45 inches wide—values \$1.25 and \$1.50. New tariff cuts them here tomorrow, at yard

54-inch Shrunk and Sponged Storm Serges, Bedford Suit-ings, French Serges, 54-inch Bro ad cloths, Illuminated Eponge, Imported Plaid Eponge, Imported 54-inch all-wool Ratine, values up to \$2.00 yard, at choice yard

J. M. HIGH CO.







#### Buy for Christmas Now--We Will Store Off On All Furniture---Invoice Time Coming



ATLANTA. GA. =

We invite you to

share every advantage of this big, new store,

cient our Mail Order Department.

# Society

#### NEWNAN, GA.

see Potential Control of the Control

rthe week-end Atlanta. Atlanta. Messrs. Biney Mooney and Roge vant were in Carrollton Friday an

urday. Under Powers Newborn and Hugh ht to the Georgia-Tech game Satu

went to the Georgia Tree same SaurMass Francis A-nold and Mr. FreArnold were guests of Triends I to
Arnold were guests of Triends I to
Arnold were guests of Triends I to
Arnold were guests of the Tree Memories
consultation of the Tree Memories
that the Mr. Arnold Mr. G. T.
Mr. and Mrs. Charlie Farmer and
Mrs. J. T. Bellannon, of Grant
Mrs. Art. Bellannon, of Grant
Mrs. Art. Bellannon, of Grant
Mrs. J. T. Bellannon, of

#### GREENVILLE, GA.

and