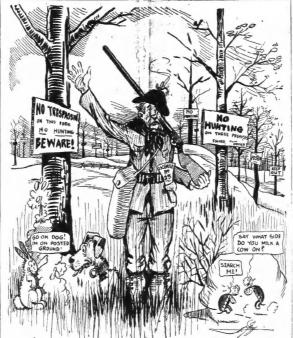

### WHICH SIDE OF THE COW?

WHILE SILE OF THE COWP
It has remained for The Constitution's
artonomist, Lewis Greig, to raise a stateize and nation-wide issue over this momentous question: Shall a cow be milked
in the right or the left-hand side, or on each

Mr. Gregg's activity in the matter was in Mr. Gregg's activity is the matter was in all innocence of starting a feed. He had been shot to the core with enthusiasm over Georgic Products Day and the vital signifi-cance thereof. It was with difficulty that throughout the preliminary campaign he re-strained his up-posit cauberance. The reti-cance and eath for which he is noted were broken at frequent intervas by ebuiltions. broken at required intervase by obstitutions that startled his friends. He architeration came to a climate near the first page cartoon, printed as climate new first page cartoon, printed his set the architerate last Twooday. The set of the architerate sharps by the common terms of the architerate sharps by the common terms of the common terms o

importance to Mr. Wilson's qualification of that started his friends. His schilaration that started his friends. His schilaration came to a climax in the first page cartoon, protocol in the Constitution lead to Tuesday, which has set the acricultural sharps by the constitution leads to the constitution leads to the symbol of the constitution leads to the constitution of the constitutio

away these sentures, seen held in pecuate to-dist (raminal custs. Like record is all actions to transfer to the senture the racin, the left and the ambiest work in the racin, the left and the ambiest. On which side did five milk the first one with the racin. The present of the senture the racin that the racin to the receiver any angree of the senture that the racin commence of the senture that the racin commence of the receiverable of the rec

# WIDOW OF MINTYRE Lewis Gregg's Cow a Wonder RESTRAINING ORDER IS BOSSY HAS KICK COMING THEY SAY

COSES HIS ESTATE

IF SHE RE-MARRIES

On what if a do you milk a cow, contained, but that of the cow, they contained at if the Pulsos anty ordinary Thursday by Advanced for the State of the cow, they are the pulsos and the Pulsos anty ordinary Thursday by Advanced for the State of the Control of the William of the will one of the State of the Control of the William of the William