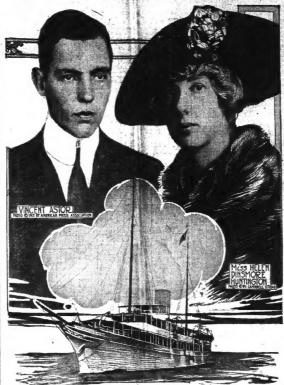

wars.

Vincent Astor, His Fiarcee and Honeymoon Yacht

Campaign Contribution.

New York, November 14—Everett P.
Powler, of Kingston, N. Y., who was de-scribed by John A. Hanesey, graft investigator for former Governor Stales, retributions from state highway con-tractors, was indiced today on a charge ing Senesa. P. Hull. a highway con-tractor of Cortland. N. Y. and an en-ing Senesa contract in Cortland on the Senecative charge grateful of the charge of the contract in Cortland county state road contract in Cortland county state road contract in Cortland county would be held up.

The indicatent was the first growing out of the longity by District Assertion of the longity by Instruction of the longity instruction of the longity instruction of the longity instructio

AGED SKULL TENDS TO SHOW THAT APE