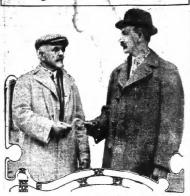

### Doing Business at the Show-

B. Ludwig (at the left), southern district manager of the Velle Moto ie company, receiving from Dr. Rowan, an Atlanta physician, th for his first sale at the Million-Dollar automobile show. Dr. Rowa t one of the 1914 Velle models at the show Saturday night.