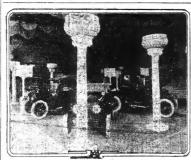

# TAKE PART TODAY IN FLORAL PARADE

Line of Gaily Decorated Automobiles Will Begin Moving Through Streets at 10 This Morning.

SOUSA'S BAND TO GIVE

Large Delegation of Boys From Ga. Tech Among the Most Interested Spectators on the Second Day.

#### **HUNDREDS OF CARS**

Continued From Page One.

Walter Rich, Forest Adap and Colo-nel Pred Paxon.

John Phillip Sousa, the great band-manner, will arrive in Altact. over the formation of the pred to the control tion Tuesday morning at 8 o'clock. N. Sousa will be in the paxele. He Reed, chairman of the show commit-tee.

IN FLORAL PAARDE

IN FORMAL PARTICIPATION

IN FORMAL PAARDE

IN FORMAL PARTICIPATION

IN FORMAL PAARDE

IN FORMAL PAARDE

IN FORMAL PARTICIPATION

IN FORMAL PAARDE