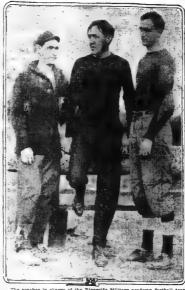

BROTHERS FALL DYING AS RESULT OF EFFORT TO ACT AS PEACEMAKERS

R. E. Holliday, Troy King and Harvey Smith Killed,