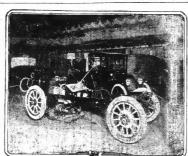

### Doing Business at the Show-

B. Ludwig (at the left), southern district manager of the Velle Moto ie company, receiving from Dr. Rowan, an Atlanta physician, th for his first sale at the Million-Dollar automobile show. Dr. Rowa t one of the 1914 Velle models at the show Saturday night.

#### **HUNDREDS OF CARS**

Continued From Page One.

Walter Rich, Forest Adap and Colo-nel Pred Paxon.

John Phillip Sousa, the great band-manner, will arrive in Altact. over the formation of the pred to the control tion Tuesday morning at 8 o'clock. N. Sousa will be in the paxele. He Reed, chairman of the show commit-tee.