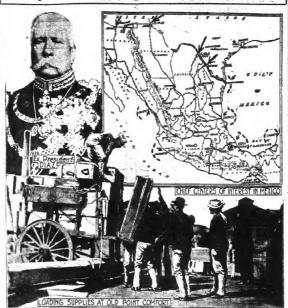

# MEXICAN CHARTS

Believe That War With Mexico Is Now Matter of Time Only.

LOCAL PENUTENTIARY

# MOVE BY HUERTA CALMLY WAITED BY WASHINGTON

Administration Officials Still Refuse to Shed Any Light on the Last Note Sent to the Mexican Dictator.

HUERTA ASKS FRANCE TO TRY MEDIATION ROLE

But France Will Do Nothing That United States Doesn't Want Done-Extreme Secrecy at Washington.

# U. S. CRUISER CHESTER

Washington, November 5.—The sount uties: Chester at the Philadelphila way yard was ordered today to pretre to sail for Yera Crus immediately, he Chester is not a neary faithing ip, but swift and valuable for distoth and sound duty. Of lighter draft an the big warnings now at Vera run, anh will be able to join the small-

equest of the United States to defer them is the Mantan situation until until the Mantan situation until unt

ONLY ARMS WANTED BY GEN. CARRANZA

# Map of the Strategic Points In Mexico

Sailors in Panic Abandon Ves-

Them to Port.

sel Without Cause and

s no mistaking that official by engines overhauled. Supplies of Managing and State of State o