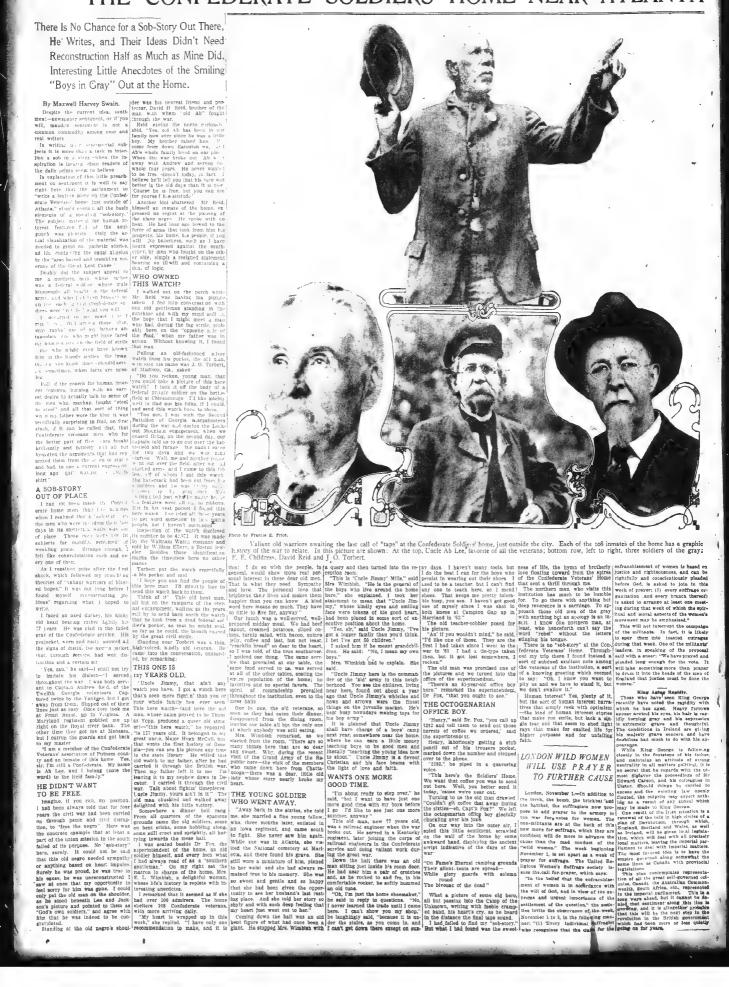

# WHAT YANKEE REPORTER FOUND WHEN HE VISITED THE CONFEDERATE SOLDIERS' HOME NEAR ATLANTA

There Is No Chance for a Sob-Story Out There, He' Writes, and Their Ideas Didn't Need Reconstruction Half as Much as Mine Did., Interesting Little Anecdotes of the Smiling