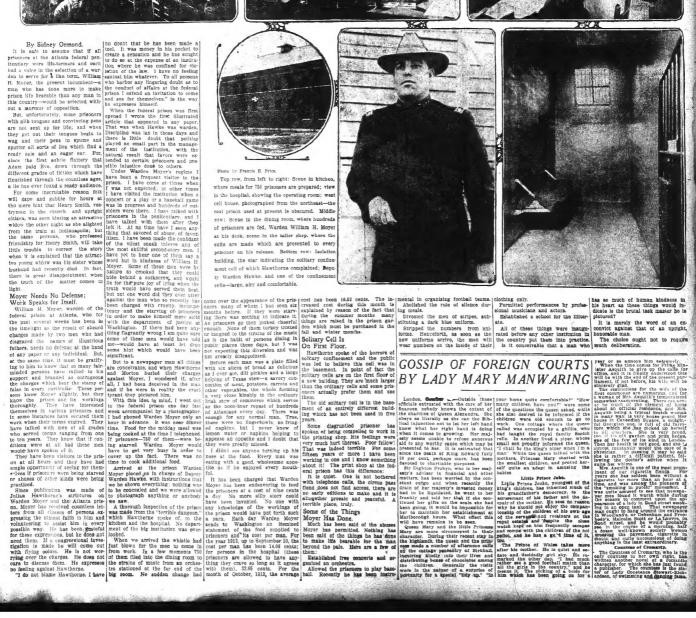

## Warden William H. Moyer and the Federal Prison; They Do Not Resemble Some Recent Pictures

## Warden William H. Moyer and the Federal Prison; They Do Not Resemble Some Recent Pictures

Page Two A.

alac

due to that he shot. 1 and una

our substant to find a suf-sund. "Linualit the sounds do by some stray out or rat, incomed of ioming up against d men. And when I did, the f ng I could say was hold up the I read hardly stammer inthe I read hardly stammer i full the truth. I nature Ver dreatmed of running up against asked mon. And, when I did, the thing I could say was hold up hands. I could hardly stammer . To toll the truth i never thought thorolog until he shot. I never the pain until he was all ever

swounds are not dangerons. He Start that his gun was foreled at the Hennin dars chest. If this he the case, the in-