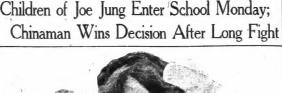

MEXIC REBELS TO ASK AMERICAN RECOGNITION Mexico. right: Ollie, 11 years old: Ruth. 12 years old, and Mary Elizabeth Jung. 6 years old. Ollie and Ruth start to school Monday:

children. ed Joe (thai's the name she and confer with a name she and confer with a name she and confer with a name and confer with a name is with a name and confer with a name is wit

est. Saturday morning as if old a v nta Claus himself had made a visit inte their humble, yet cozy abode, and he-red into each chubby hand a bura WILSON IS ATTACKED He has been a good size. "I'm going to the

reader: a firi of therean years is perfectivy rounded features and modely more limits the second bears modely more limits the first grade. Toka Junz, the mother, stude limits perfocult for the Jung child