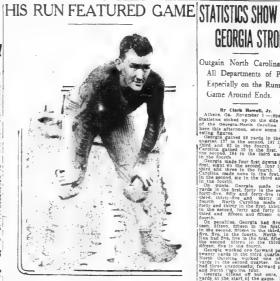

#### THE ATLANTA CONSTITUTION THE STANDARD SOUTHERN 1913. -SIXTY-TWO PAGES ATLANTA, GA., SUNDAY MORNING, NOVEMBER 2.

Vol XLVL-No. 139

**Bad** Eggs and Vegetables Hurled at Deposed Sulzer By the Voters of New York