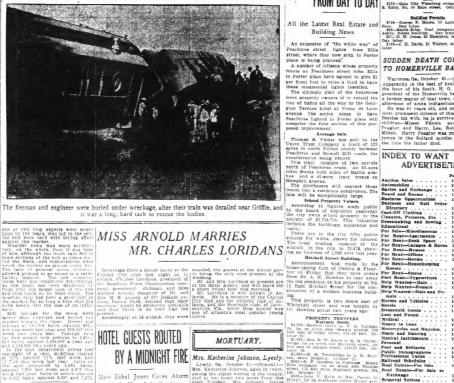

# TWO MEN KILLED AND MANY HURT

Passenger Train No. 29 on Wife of President Wilson's Frantic Mother Restrained Residence Railway From Columbus to Atlanta Derailed Near Griffin, Ga.